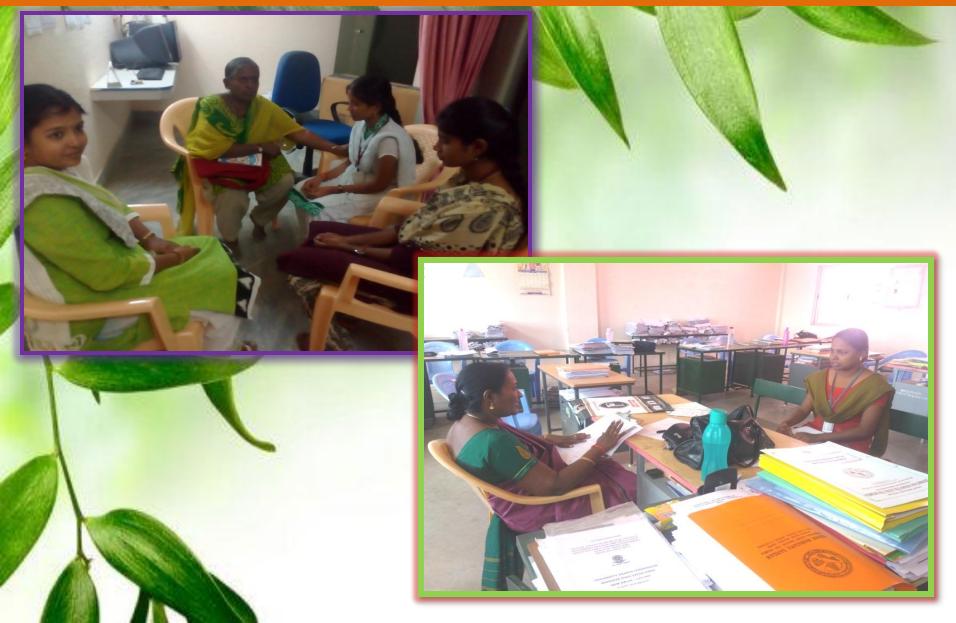

#### **Personal Counseling**

Department wise Counseling is been done under the following patterns:

 Principal Department Heads **ACADEMIC** • MENTOR • PRINCIPAL DEPARTMENT HEADS **PERSONAL** • MENTOR DEPARTMENT HEADS CAREER GUIDANCE CELL CAREER PLACEMENT CELL PRINCIPAL DEPARTMENT HEADS, MENTOR Psycho-social VALUE EDUCATION CLASSES INDIVIDUAL COUNCILLING