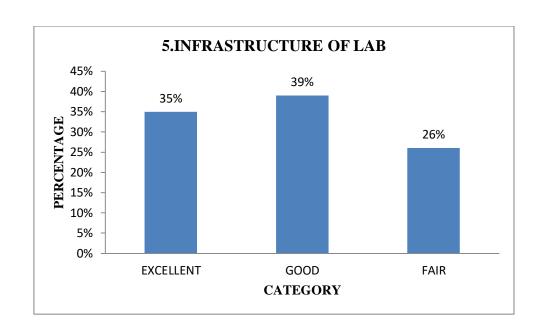

## PARENTS' FEEDBACK (III YEAR 2018-2019)

Total No. of Respondents: 431

| S.No | Item                               | Excellent | Percentage | Good | Percentage | Fair | Percentage |
|------|------------------------------------|-----------|------------|------|------------|------|------------|
| 1.   | Quality of Teaching                | 182       | 43%        | 163  | 36%        | 86   | 21%        |
| 2.   | Fees Structure                     | 107       | 25%        | 189  | 44%        | 135  | 31%        |
| 3.   | Course<br>Availability             | 143       | 33%        | 194  | 45%        | 94   | 22%        |
| 4.   | Infrastructure of College          | 157       | 36%        | 166  | 39%        | 108  | 25%        |
| 5.   | Infrastructure of Lab              | 152       | 35%        | 167  | 39%        | 112  | 26%        |
| 6.   | Benefits obtained by your daughter | 197       | 46%        | 134  | 31%        | 100  | 23%        |
| 7.   | Transport Facilities               | 151       | 35%        | 136  | 32%        | 144  | 33%        |
| 8.   | Staff Cooperation                  | 155       | 36%        | 159  | 37%        | 117  | 27%        |
| 9.   | Guidance<br>(General)              | 166       | 39%        | 158  | 37%        | 107  | 24%        |
| 10.  | Response to the query              | 168       | 39%        | 139  | 32%        | 124  | 29%        |