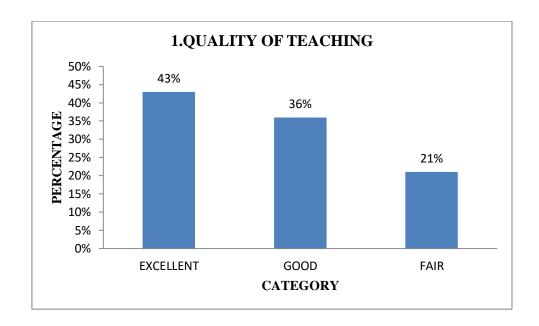

## PARENTS' FEEDBACK (III YEAR 2018-2019)

Total No. of Respondents: 431

| S.No | Item                               | Excellent | Percentage | Good | Percentage | Fair | Percentage |
|------|------------------------------------|-----------|------------|------|------------|------|------------|
| 1.   | Quality of Teaching                | 182       | 43%        | 163  | 36%        | 86   | 21%        |
| 2.   | Fees Structure                     | 107       | 25%        | 189  | 44%        | 135  | 31%        |
| 3.   | Course<br>Availability             | 143       | 33%        | 194  | 45%        | 94   | 22%        |
| 4.   | Infrastructure of College          | 157       | 36%        | 166  | 39%        | 108  | 25%        |
| 5.   | Infrastructure of Lab              | 152       | 35%        | 167  | 39%        | 112  | 26%        |
| 6.   | Benefits obtained by your daughter | 197       | 46%        | 134  | 31%        | 100  | 23%        |
| 7.   | Transport Facilities               | 151       | 35%        | 136  | 32%        | 144  | 33%        |
| 8.   | Staff Cooperation                  | 155       | 36%        | 159  | 37%        | 117  | 27%        |
| 9.   | Guidance<br>(General)              | 166       | 39%        | 158  | 37%        | 107  | 24%        |
| 10.  | Response to the query              | 168       | 39%        | 139  | 32%        | 124  | 29%        |