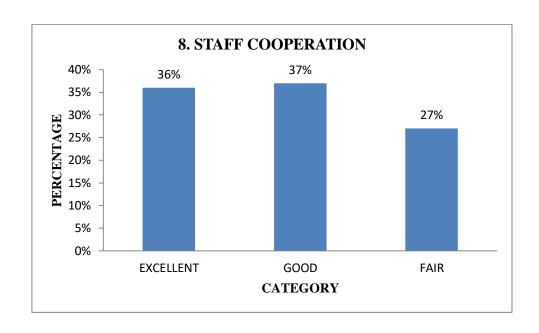

## PARENTS' FEEDBACK (III YEAR 2018-2019)

Total No. of Respondents: 431

| S.No | Item                               | Excellent | Percentage | Good | Percentage | Fair | Percentage |
|------|------------------------------------|-----------|------------|------|------------|------|------------|
| 1.   | Quality of Teaching                | 182       | 43%        | 163  | 36%        | 86   | 21%        |
| 2.   | Fees Structure                     | 107       | 25%        | 189  | 44%        | 135  | 31%        |
| 3.   | Course<br>Availability             | 143       | 33%        | 194  | 45%        | 94   | 22%        |
| 4.   | Infrastructure of College          | 157       | 36%        | 166  | 39%        | 108  | 25%        |
| 5.   | Infrastructure of Lab              | 152       | 35%        | 167  | 39%        | 112  | 26%        |
| 6.   | Benefits obtained by your daughter | 197       | 46%        | 134  | 31%        | 100  | 23%        |
| 7.   | Transport Facilities               | 151       | 35%        | 136  | 32%        | 144  | 33%        |
| 8.   | Staff Cooperation                  | 155       | 36%        | 159  | 37%        | 117  | 27%        |
| 9.   | Guidance<br>(General)              | 166       | 39%        | 158  | 37%        | 107  | 24%        |
| 10.  | Response to the query              | 168       | 39%        | 139  | 32%        | 124  | 29%        |