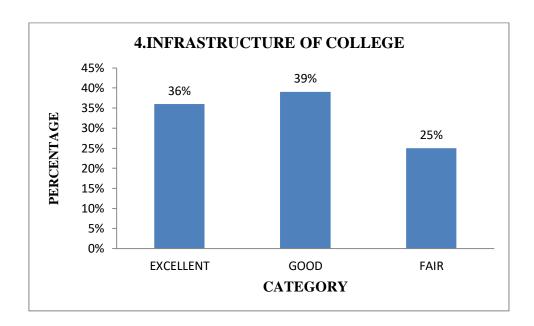

## PARENTS' FEEDBACK (III YEAR 2018-2019)

Total No. of Respondents: 431

| S.No | Item                               | Excellent | Percentage | Good | Percentage | Fair | Percentage |
|------|------------------------------------|-----------|------------|------|------------|------|------------|
| 1.   | Quality of Teaching                | 182       | 43%        | 163  | 36%        | 86   | 21%        |
| 2.   | Fees Structure                     | 107       | 25%        | 189  | 44%        | 135  | 31%        |
| 3.   | Course<br>Availability             | 143       | 33%        | 194  | 45%        | 94   | 22%        |
| 4.   | Infrastructure of College          | 157       | 36%        | 166  | 39%        | 108  | 25%        |
| 5.   | Infrastructure of Lab              | 152       | 35%        | 167  | 39%        | 112  | 26%        |
| 6.   | Benefits obtained by your daughter | 197       | 46%        | 134  | 31%        | 100  | 23%        |
| 7.   | Transport Facilities               | 151       | 35%        | 136  | 32%        | 144  | 33%        |
| 8.   | Staff Cooperation                  | 155       | 36%        | 159  | 37%        | 117  | 27%        |
| 9.   | Guidance<br>(General)              | 166       | 39%        | 158  | 37%        | 107  | 24%        |
| 10.  | Response to the query              | 168       | 39%        | 139  | 32%        | 124  | 29%        |