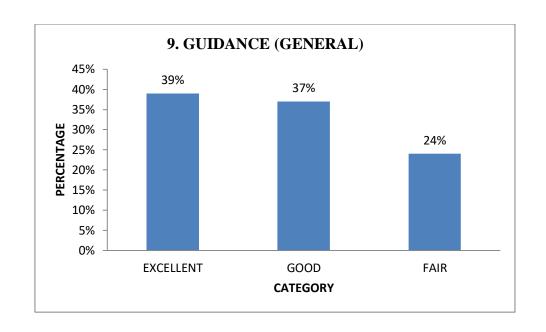

## PARENTS' FEEDBACK (III YEAR 2018-2019)

Total No. of Respondents: 431

| S.No | Item                               | Excellent | Percentage | Good | Percentage | Fair | Percentage |
|------|------------------------------------|-----------|------------|------|------------|------|------------|
| 1.   | Quality of Teaching                | 182       | 43%        | 163  | 36%        | 86   | 21%        |
| 2.   | Fees Structure                     | 107       | 25%        | 189  | 44%        | 135  | 31%        |
| 3.   | Course<br>Availability             | 143       | 33%        | 194  | 45%        | 94   | 22%        |
| 4.   | Infrastructure of College          | 157       | 36%        | 166  | 39%        | 108  | 25%        |
| 5.   | Infrastructure of Lab              | 152       | 35%        | 167  | 39%        | 112  | 26%        |
| 6.   | Benefits obtained by your daughter | 197       | 46%        | 134  | 31%        | 100  | 23%        |
| 7.   | Transport Facilities               | 151       | 35%        | 136  | 32%        | 144  | 33%        |
| 8.   | Staff Cooperation                  | 155       | 36%        | 159  | 37%        | 117  | 27%        |
| 9.   | Guidance<br>(General)              | 166       | 39%        | 158  | 37%        | 107  | 24%        |
| 10.  | Response to the query              | 168       | 39%        | 139  | 32%        | 124  | 29%        |