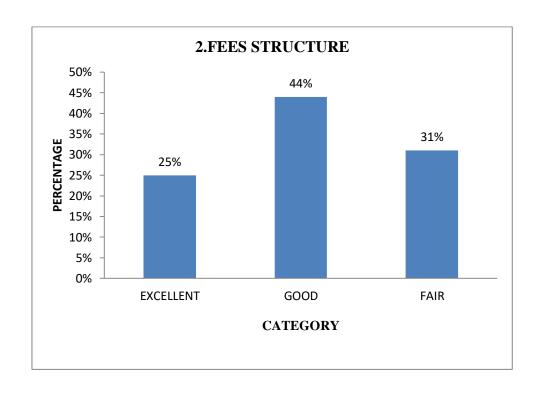

## PARENTS' FEEDBACK (III YEAR 2018-2019)

Total No. of Respondents: 431

| S.No | Item                               | Excellent | Percentage | Good | Percentage | Fair | Percentage |
|------|------------------------------------|-----------|------------|------|------------|------|------------|
| 1.   | Quality of Teaching                | 182       | 43%        | 163  | 36%        | 86   | 21%        |
| 2.   | Fees Structure                     | 107       | 25%        | 189  | 44%        | 135  | 31%        |
| 3.   | Course<br>Availability             | 143       | 33%        | 194  | 45%        | 94   | 22%        |
| 4.   | Infrastructure of College          | 157       | 36%        | 166  | 39%        | 108  | 25%        |
| 5.   | Infrastructure of Lab              | 152       | 35%        | 167  | 39%        | 112  | 26%        |
| 6.   | Benefits obtained by your daughter | 197       | 46%        | 134  | 31%        | 100  | 23%        |
| 7.   | Transport Facilities               | 151       | 35%        | 136  | 32%        | 144  | 33%        |
| 8.   | Staff Cooperation                  | 155       | 36%        | 159  | 37%        | 117  | 27%        |
| 9.   | Guidance<br>(General)              | 166       | 39%        | 158  | 37%        | 107  | 24%        |
| 10.  | Response to the query              | 168       | 39%        | 139  | 32%        | 124  | 29%        |