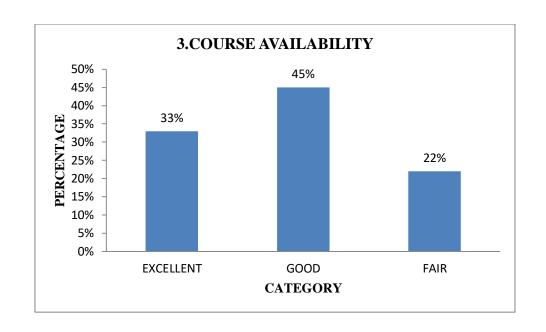

## PARENTS' FEEDBACK (III YEAR 2018-2019)

Total No. of Respondents: 431

| S.No | Item                               | Excellent | Percentage | Good | Percentage | Fair | Percentage |
|------|------------------------------------|-----------|------------|------|------------|------|------------|
| 1.   | Quality of Teaching                | 182       | 43%        | 163  | 36%        | 86   | 21%        |
| 2.   | Fees Structure                     | 107       | 25%        | 189  | 44%        | 135  | 31%        |
| 3.   | Course<br>Availability             | 143       | 33%        | 194  | 45%        | 94   | 22%        |
| 4.   | Infrastructure of College          | 157       | 36%        | 166  | 39%        | 108  | 25%        |
| 5.   | Infrastructure of Lab              | 152       | 35%        | 167  | 39%        | 112  | 26%        |
| 6.   | Benefits obtained by your daughter | 197       | 46%        | 134  | 31%        | 100  | 23%        |
| 7.   | Transport Facilities               | 151       | 35%        | 136  | 32%        | 144  | 33%        |
| 8.   | Staff Cooperation                  | 155       | 36%        | 159  | 37%        | 117  | 27%        |
| 9.   | Guidance<br>(General)              | 166       | 39%        | 158  | 37%        | 107  | 24%        |
| 10.  | Response to the query              | 168       | 39%        | 139  | 32%        | 124  | 29%        |