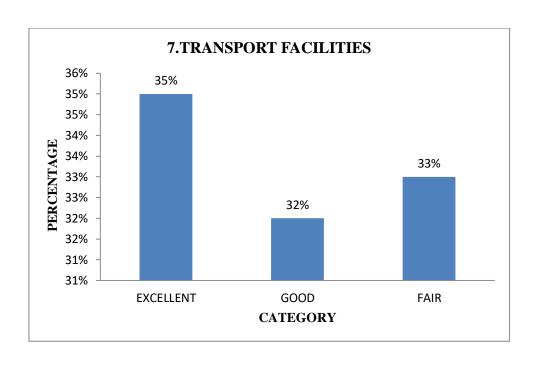

## PARENTS' FEEDBACK (III YEAR 2018-2019)

Total No. of Respondents: 431

| S.No | Item                               | Excellent | Percentage | Good | Percentage | Fair | Percentage |
|------|------------------------------------|-----------|------------|------|------------|------|------------|
| 1.   | Quality of Teaching                | 182       | 43%        | 163  | 36%        | 86   | 21%        |
| 2.   | Fees Structure                     | 107       | 25%        | 189  | 44%        | 135  | 31%        |
| 3.   | Course<br>Availability             | 143       | 33%        | 194  | 45%        | 94   | 22%        |
| 4.   | Infrastructure of College          | 157       | 36%        | 166  | 39%        | 108  | 25%        |
| 5.   | Infrastructure of Lab              | 152       | 35%        | 167  | 39%        | 112  | 26%        |
| 6.   | Benefits obtained by your daughter | 197       | 46%        | 134  | 31%        | 100  | 23%        |
| 7.   | Transport Facilities               | 151       | 35%        | 136  | 32%        | 144  | 33%        |
| 8.   | Staff Cooperation                  | 155       | 36%        | 159  | 37%        | 117  | 27%        |
| 9.   | Guidance<br>(General)              | 166       | 39%        | 158  | 37%        | 107  | 24%        |
| 10.  | Response to the query              | 168       | 39%        | 139  | 32%        | 124  | 29%        |