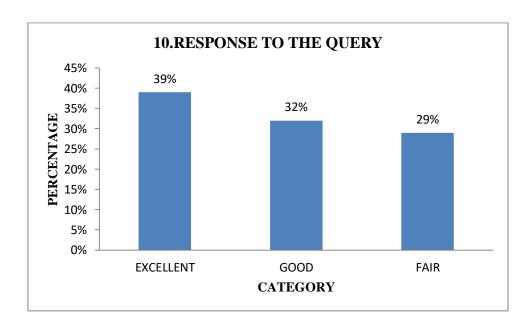

## PARENTS' FEEDBACK (III YEAR 2018-2019)

Total No. of Respondents: 431

| S.No | Item                               | Excellent | Percentage | Good | Percentage | Fair | Percentage |
|------|------------------------------------|-----------|------------|------|------------|------|------------|
| 1.   | Quality of Teaching                | 182       | 43%        | 163  | 36%        | 86   | 21%        |
| 2.   | Fees Structure                     | 107       | 25%        | 189  | 44%        | 135  | 31%        |
| 3.   | Course<br>Availability             | 143       | 33%        | 194  | 45%        | 94   | 22%        |
| 4.   | Infrastructure of College          | 157       | 36%        | 166  | 39%        | 108  | 25%        |
| 5.   | Infrastructure of Lab              | 152       | 35%        | 167  | 39%        | 112  | 26%        |
| 6.   | Benefits obtained by your daughter | 197       | 46%        | 134  | 31%        | 100  | 23%        |
| 7.   | Transport Facilities               | 151       | 35%        | 136  | 32%        | 144  | 33%        |
| 8.   | Staff Cooperation                  | 155       | 36%        | 159  | 37%        | 117  | 27%        |
| 9.   | Guidance<br>(General)              | 166       | 39%        | 158  | 37%        | 107  | 24%        |
| 10.  | Response to the query              | 168       | 39%        | 139  | 32%        | 124  | 29%        |