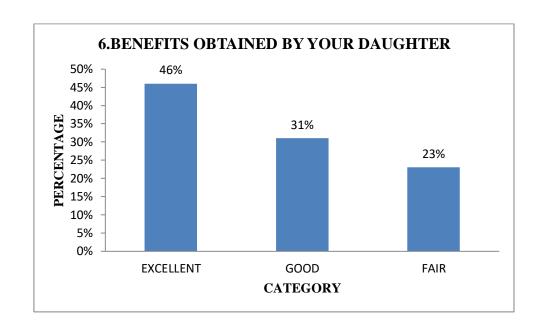

## PARENTS' FEEDBACK (III YEAR 2018-2019)

Total No. of Respondents: 431

| S.No | Item                               | Excellent | Percentage | Good | Percentage | Fair | Percentage |
|------|------------------------------------|-----------|------------|------|------------|------|------------|
| 1.   | Quality of Teaching                | 182       | 43%        | 163  | 36%        | 86   | 21%        |
| 2.   | Fees Structure                     | 107       | 25%        | 189  | 44%        | 135  | 31%        |
| 3.   | Course<br>Availability             | 143       | 33%        | 194  | 45%        | 94   | 22%        |
| 4.   | Infrastructure of College          | 157       | 36%        | 166  | 39%        | 108  | 25%        |
| 5.   | Infrastructure of Lab              | 152       | 35%        | 167  | 39%        | 112  | 26%        |
| 6.   | Benefits obtained by your daughter | 197       | 46%        | 134  | 31%        | 100  | 23%        |
| 7.   | Transport Facilities               | 151       | 35%        | 136  | 32%        | 144  | 33%        |
| 8.   | Staff Cooperation                  | 155       | 36%        | 159  | 37%        | 117  | 27%        |
| 9.   | Guidance<br>(General)              | 166       | 39%        | 158  | 37%        | 107  | 24%        |
| 10.  | Response to the query              | 168       | 39%        | 139  | 32%        | 124  | 29%        |