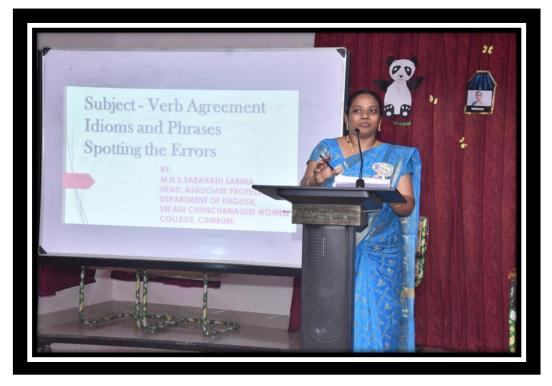

# **Inaugural Function**

Technical Session-I-(I YEARS) MRS.VEENAVARMA, Professor,

B.Ed Training Wing of Dakshina Bharat Hindi PracharSabha, Kerala.

Technical Session – I-(II YEARS) - MRS.M.H.S.SABAHATH SABINA, Head Department of English, Sri AdiChunchanagiri Women's College, Cumbum.