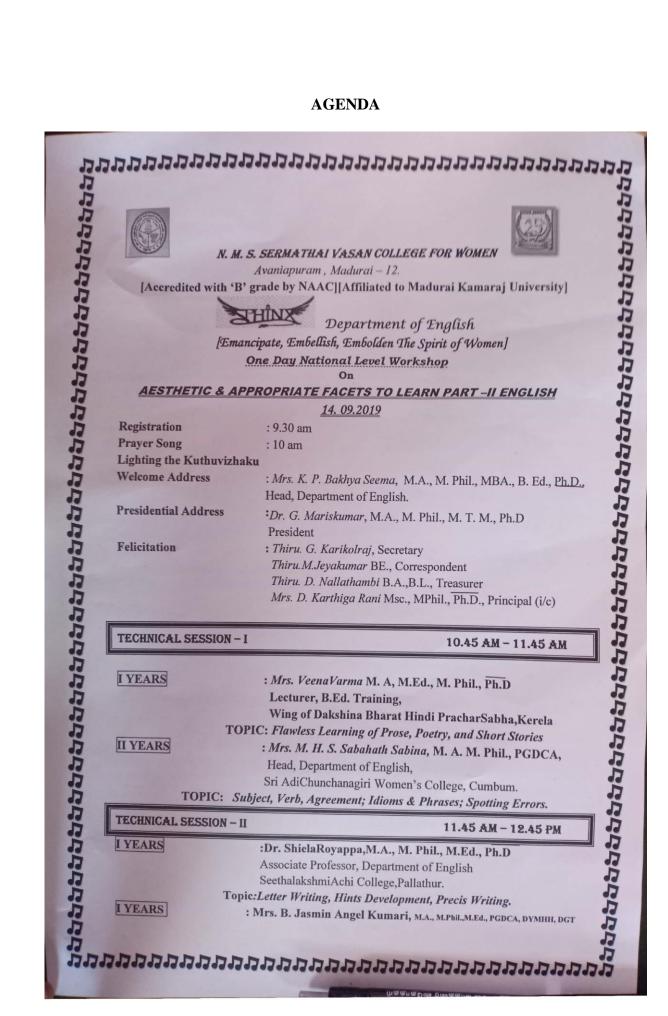

## N. M. S. SERMATHAI VASAN COLLEGE FOR WOMEN

Department of English

One Day National Level Workshop

On

### AESTHETIC & APPROPRIATE FACETS TO LEARN PART -II ENGLISH

#### ON 14.09.2019