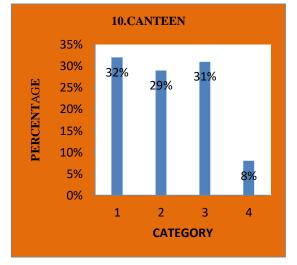

## I. M. S. SERMATHAI VASAN COLLEGE FOR WOMEN – MADURAI **ALUMINAE' FEED BACK ANALYSIS 2022-2023**

| .NO | QUESTION                                                                                      | Excellent | %   | Very<br>Good | %   | Good | %   | Fair | %   |
|-----|-----------------------------------------------------------------------------------------------|-----------|-----|--------------|-----|------|-----|------|-----|
| 1.  | Does the college provides a caring<br>Environment                                             | 129       | 37% | 147          | 43% | 53   | 15% | 18   | 5%  |
| 2.  | Your opinion on College's<br>contibution in building a strong sense<br>of togetherness in you | 115       | 33% | 137          | 40% | 78   | 22% | 17   | 5%  |
| 3.  | Administration                                                                                | 145       | 42% | 122          | 35% | 72   | 21% | 8    | 2%  |
| 4.  | Discipline (Your ideas on dress code,<br>moral code and ethics)                               | 151       | 44% | 105          | 30% | 81   | 23% | 10   | 3%  |
| 5.  | Cleanliness in and around the compus                                                          | 161       | 46% | 124          | 36% | 61   | 18% | 0    | 0%  |
| 6.  | Exposure to activities (Inter College<br>& Intra College)                                     | 141       | 41% | 106          | 31% | 85   | 24% | 15   | 4%  |
| 7.  | Sports Activities                                                                             | 108       | 31% | 101          | 29% | 131  | 38% | 7    | 2%  |
| 8.  | Filed Trips, Tours                                                                            | 128       | 37  | 93           | 27% | 102  | 29% | 24   | 7%  |
| 9.  | Library                                                                                       | 165       | 48% | 105          | 30% | 63   | 18% | 14   | 4%  |
| 10. | Canteen                                                                                       | 113       | 32% | 99           | 29  | 108  | 31% | 27   | 8%  |
| 11. | Class Rooms                                                                                   | 135       | 39% | 111          | 32% | 77   | 22% | 24   | 7%  |
| 12. | Lab Facilities                                                                                | 14        | 43% | 131          | 38% | 57   | 16% | 11   | 3%  |
| 13. | Hostal Facilities                                                                             | 112       | 32% | 131          | 38% | 76   | 22% | 28   | 8%  |
| 14. | Transport Facilities                                                                          | 106       | 31% | 90           | 26% | 91   | 26% | 60   | 17% |
| 15. | Placement Cell                                                                                | 102       | 29% | 109          | 32% | 115  | 33% | 21   | 6%  |
| 16. | Alumnae Association                                                                           | 155       | 45% | 102          | 29% | 71   | 20% | 19   | 6%  |
| 17. | Your growth in personality in the time you have spent in the college                          | 116       | 33% | 105          | 30% | 103  | 30% | 23   | 7%  |
| 18. | Your potential to face the society<br>after leaving the college                               | 128       | 37% | 142          | 41% | 58   | 17% | 19   | 5%  |