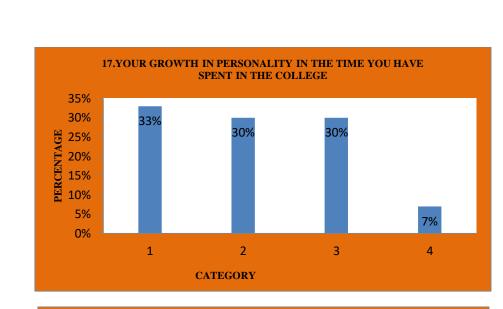

## I. M. S. SERMATHAI VASAN COLLEGE FOR WOMEN – MADURAI **ALUMINAE' FEED BACK ANALYSIS 2022-2023**

| .NO | QUESTION                                                                                      | Excellent | %   | Very<br>Good | %   | Good | %   | Fair | %   |
|-----|-----------------------------------------------------------------------------------------------|-----------|-----|--------------|-----|------|-----|------|-----|
| 1.  | Does the college provides a caring<br>Environment                                             | 129       | 37% | 147          | 43% | 53   | 15% | 18   | 5%  |
| 2.  | Your opinion on College's<br>contibution in building a strong sense<br>of togetherness in you | 115       | 33% | 137          | 40% | 78   | 22% | 17   | 5%  |
| 3.  | Administration                                                                                | 145       | 42% | 122          | 35% | 72   | 21% | 8    | 2%  |
| 4.  | Discipline (Your ideas on dress code,<br>moral code and ethics)                               | 151       | 44% | 105          | 30% | 81   | 23% | 10   | 3%  |
| 5.  | Cleanliness in and around the compus                                                          | 161       | 46% | 124          | 36% | 61   | 18% | 0    | 0%  |
| 6.  | Exposure to activities (Inter College<br>& Intra College)                                     | 141       | 41% | 106          | 31% | 85   | 24% | 15   | 4%  |
| 7.  | Sports Activities                                                                             | 108       | 31% | 101          | 29% | 131  | 38% | 7    | 2%  |
| 8.  | Filed Trips, Tours                                                                            | 128       | 37  | 93           | 27% | 102  | 29% | 24   | 7%  |
| 9.  | Library                                                                                       | 165       | 48% | 105          | 30% | 63   | 18% | 14   | 4%  |
| 10. | Canteen                                                                                       | 113       | 32% | 99           | 29  | 108  | 31% | 27   | 8%  |
| 11. | Class Rooms                                                                                   | 135       | 39% | 111          | 32% | 77   | 22% | 24   | 7%  |
| 12. | Lab Facilities                                                                                | 14        | 43% | 131          | 38% | 57   | 16% | 11   | 3%  |
| 13. | Hostal Facilities                                                                             | 112       | 32% | 131          | 38% | 76   | 22% | 28   | 8%  |
| 14. | Transport Facilities                                                                          | 106       | 31% | 90           | 26% | 91   | 26% | 60   | 17% |
| 15. | Placement Cell                                                                                | 102       | 29% | 109          | 32% | 115  | 33% | 21   | 6%  |
| 16. | Alumnae Association                                                                           | 155       | 45% | 102          | 29% | 71   | 20% | 19   | 6%  |
| 17. | Your growth in personality in the time you have spent in the college                          | 116       | 33% | 105          | 30% | 103  | 30% | 23   | 7%  |
| 18. | Your potential to face the society<br>after leaving the college                               | 128       | 37% | 142          | 41% | 58   | 17% | 19   | 5%  |