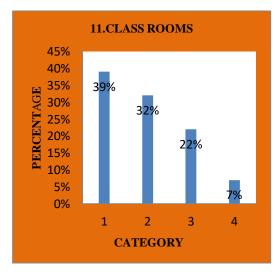

## I. M. S. SERMATHAI VASAN COLLEGE FOR WOMEN – MADURAI **ALUMINAE' FEED BACK ANALYSIS 2022-2023**

| .NO | QUESTION                                                                                      | Excellent | %   | Very<br>Good | %   | Good | %   | Fair | %   |
|-----|-----------------------------------------------------------------------------------------------|-----------|-----|--------------|-----|------|-----|------|-----|
| 1.  | Does the college provides a caring<br>Environment                                             | 129       | 37% | 147          | 43% | 53   | 15% | 18   | 5%  |
| 2.  | Your opinion on College's<br>contibution in building a strong sense<br>of togetherness in you | 115       | 33% | 137          | 40% | 78   | 22% | 17   | 5%  |
| 3.  | Administration                                                                                | 145       | 42% | 122          | 35% | 72   | 21% | 8    | 2%  |
| 4.  | Discipline (Your ideas on dress code,<br>moral code and ethics)                               | 151       | 44% | 105          | 30% | 81   | 23% | 10   | 3%  |
| 5.  | Cleanliness in and around the compus                                                          | 161       | 46% | 124          | 36% | 61   | 18% | 0    | 0%  |
| 6.  | Exposure to activities (Inter College<br>& Intra College)                                     | 141       | 41% | 106          | 31% | 85   | 24% | 15   | 4%  |
| 7.  | Sports Activities                                                                             | 108       | 31% | 101          | 29% | 131  | 38% | 7    | 2%  |
| 8.  | Filed Trips, Tours                                                                            | 128       | 37  | 93           | 27% | 102  | 29% | 24   | 7%  |
| 9.  | Library                                                                                       | 165       | 48% | 105          | 30% | 63   | 18% | 14   | 4%  |
| 10. | Canteen                                                                                       | 113       | 32% | 99           | 29  | 108  | 31% | 27   | 8%  |
| 11. | Class Rooms                                                                                   | 135       | 39% | 111          | 32% | 77   | 22% | 24   | 7%  |
| 12. | Lab Facilities                                                                                | 14        | 43% | 131          | 38% | 57   | 16% | 11   | 3%  |
| 13. | Hostal Facilities                                                                             | 112       | 32% | 131          | 38% | 76   | 22% | 28   | 8%  |
| 14. | Transport Facilities                                                                          | 106       | 31% | 90           | 26% | 91   | 26% | 60   | 17% |
| 15. | Placement Cell                                                                                | 102       | 29% | 109          | 32% | 115  | 33% | 21   | 6%  |
| 16. | Alumnae Association                                                                           | 155       | 45% | 102          | 29% | 71   | 20% | 19   | 6%  |
| 17. | Your growth in personality in the time you have spent in the college                          | 116       | 33% | 105          | 30% | 103  | 30% | 23   | 7%  |
| 18. | Your potential to face the society<br>after leaving the college                               | 128       | 37% | 142          | 41% | 58   | 17% | 19   | 5%  |