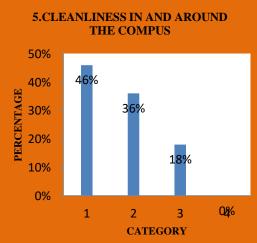

## I. M. S. SERMATHAI VASAN COLLEGE FOR WOMEN – MADURAI **ALUMINAE' FEED BACK ANALYSIS 2022-2023**

| .NO | QUESTION                                                                                      | Excellent | %   | Very<br>Good | %   | Good | %   | Fair | %   |
|-----|-----------------------------------------------------------------------------------------------|-----------|-----|--------------|-----|------|-----|------|-----|
| 1.  | Does the college provides a caring<br>Environment                                             | 129       | 37% | 147          | 43% | 53   | 15% | 18   | 5%  |
| 2.  | Your opinion on College's<br>contibution in building a strong sense<br>of togetherness in you | 115       | 33% | 137          | 40% | 78   | 22% | 17   | 5%  |
| 3.  | Administration                                                                                | 145       | 42% | 122          | 35% | 72   | 21% | 8    | 2%  |
| 4.  | Discipline (Your ideas on dress code,<br>moral code and ethics)                               | 151       | 44% | 105          | 30% | 81   | 23% | 10   | 3%  |
| 5.  | Cleanliness in and around the compus                                                          | 161       | 46% | 124          | 36% | 61   | 18% | 0    | 0%  |
| 6.  | Exposure to activities (Inter College<br>& Intra College)                                     | 141       | 41% | 106          | 31% | 85   | 24% | 15   | 4%  |
| 7.  | Sports Activities                                                                             | 108       | 31% | 101          | 29% | 131  | 38% | 7    | 2%  |
| 8.  | Filed Trips, Tours                                                                            | 128       | 37  | 93           | 27% | 102  | 29% | 24   | 7%  |
| 9.  | Library                                                                                       | 165       | 48% | 105          | 30% | 63   | 18% | 14   | 4%  |
| 10. | Canteen                                                                                       | 113       | 32% | 99           | 29  | 108  | 31% | 27   | 8%  |
| 11. | Class Rooms                                                                                   | 135       | 39% | 111          | 32% | 77   | 22% | 24   | 7%  |
| 12. | Lab Facilities                                                                                | 14        | 43% | 131          | 38% | 57   | 16% | 11   | 3%  |
| 13. | Hostal Facilities                                                                             | 112       | 32% | 131          | 38% | 76   | 22% | 28   | 8%  |
| 14. | Transport Facilities                                                                          | 106       | 31% | 90           | 26% | 91   | 26% | 60   | 17% |
| 15. | Placement Cell                                                                                | 102       | 29% | 109          | 32% | 115  | 33% | 21   | 6%  |
| 16. | Alumnae Association                                                                           | 155       | 45% | 102          | 29% | 71   | 20% | 19   | 6%  |
| 17. | Your growth in personality in the time you have spent in the college                          | 116       | 33% | 105          | 30% | 103  | 30% | 23   | 7%  |
| 18. | Your potential to face the society<br>after leaving the college                               | 128       | 37% | 142          | 41% | 58   | 17% | 19   | 5%  |