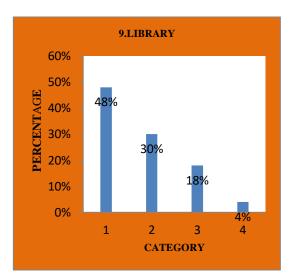

## I. M. S. SERMATHAI VASAN COLLEGE FOR WOMEN – MADURAI **ALUMINAE' FEED BACK ANALYSIS 2022-2023**

| .NO | QUESTION                                                                                      | Excellent | %   | Very<br>Good | %   | Good | %   | Fair | %   |
|-----|-----------------------------------------------------------------------------------------------|-----------|-----|--------------|-----|------|-----|------|-----|
| 1.  | Does the college provides a caring<br>Environment                                             | 129       | 37% | 147          | 43% | 53   | 15% | 18   | 5%  |
| 2.  | Your opinion on College's<br>contibution in building a strong sense<br>of togetherness in you | 115       | 33% | 137          | 40% | 78   | 22% | 17   | 5%  |
| 3.  | Administration                                                                                | 145       | 42% | 122          | 35% | 72   | 21% | 8    | 2%  |
| 4.  | Discipline (Your ideas on dress code,<br>moral code and ethics)                               | 151       | 44% | 105          | 30% | 81   | 23% | 10   | 3%  |
| 5.  | Cleanliness in and around the compus                                                          | 161       | 46% | 124          | 36% | 61   | 18% | 0    | 0%  |
| 6.  | Exposure to activities (Inter College<br>& Intra College)                                     | 141       | 41% | 106          | 31% | 85   | 24% | 15   | 4%  |
| 7.  | Sports Activities                                                                             | 108       | 31% | 101          | 29% | 131  | 38% | 7    | 2%  |
| 8.  | Filed Trips, Tours                                                                            | 128       | 37  | 93           | 27% | 102  | 29% | 24   | 7%  |
| 9.  | Library                                                                                       | 165       | 48% | 105          | 30% | 63   | 18% | 14   | 4%  |
| 10. | Canteen                                                                                       | 113       | 32% | 99           | 29  | 108  | 31% | 27   | 8%  |
| 11. | Class Rooms                                                                                   | 135       | 39% | 111          | 32% | 77   | 22% | 24   | 7%  |
| 12. | Lab Facilities                                                                                | 14        | 43% | 131          | 38% | 57   | 16% | 11   | 3%  |
| 13. | Hostal Facilities                                                                             | 112       | 32% | 131          | 38% | 76   | 22% | 28   | 8%  |
| 14. | Transport Facilities                                                                          | 106       | 31% | 90           | 26% | 91   | 26% | 60   | 17% |
| 15. | Placement Cell                                                                                | 102       | 29% | 109          | 32% | 115  | 33% | 21   | 6%  |
| 16. | Alumnae Association                                                                           | 155       | 45% | 102          | 29% | 71   | 20% | 19   | 6%  |
| 17. | Your growth in personality in the time you have spent in the college                          | 116       | 33% | 105          | 30% | 103  | 30% | 23   | 7%  |
| 18. | Your potential to face the society<br>after leaving the college                               | 128       | 37% | 142          | 41% | 58   | 17% | 19   | 5%  |