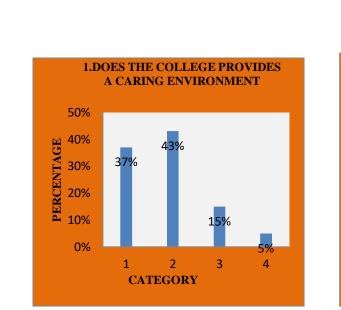

## I. M. S. SERMATHAI VASAN COLLEGE FOR WOMEN – MADURAI **ALUMINAE' FEED BACK ANALYSIS 2022-2023**

| .NO | QUESTION                                                                                      | Excellent | %   | Very<br>Good | %   | Good | %   | Fair | %   |
|-----|-----------------------------------------------------------------------------------------------|-----------|-----|--------------|-----|------|-----|------|-----|
| 1.  | Does the college provides a caring<br>Environment                                             | 129       | 37% | 147          | 43% | 53   | 15% | 18   | 5%  |
| 2.  | Your opinion on College's<br>contibution in building a strong sense<br>of togetherness in you | 115       | 33% | 137          | 40% | 78   | 22% | 17   | 5%  |
| 3.  | Administration                                                                                | 145       | 42% | 122          | 35% | 72   | 21% | 8    | 2%  |
| 4.  | Discipline (Your ideas on dress code,<br>moral code and ethics)                               | 151       | 44% | 105          | 30% | 81   | 23% | 10   | 3%  |
| 5.  | Cleanliness in and around the compus                                                          | 161       | 46% | 124          | 36% | 61   | 18% | 0    | 0%  |
| 6.  | Exposure to activities (Inter College<br>& Intra College)                                     | 141       | 41% | 106          | 31% | 85   | 24% | 15   | 4%  |
| 7.  | Sports Activities                                                                             | 108       | 31% | 101          | 29% | 131  | 38% | 7    | 2%  |
| 8.  | Filed Trips, Tours                                                                            | 128       | 37  | 93           | 27% | 102  | 29% | 24   | 7%  |
| 9.  | Library                                                                                       | 165       | 48% | 105          | 30% | 63   | 18% | 14   | 4%  |
| 10. | Canteen                                                                                       | 113       | 32% | 99           | 29  | 108  | 31% | 27   | 8%  |
| 11. | Class Rooms                                                                                   | 135       | 39% | 111          | 32% | 77   | 22% | 24   | 7%  |
| 12. | Lab Facilities                                                                                | 14        | 43% | 131          | 38% | 57   | 16% | 11   | 3%  |
| 13. | Hostal Facilities                                                                             | 112       | 32% | 131          | 38% | 76   | 22% | 28   | 8%  |
| 14. | Transport Facilities                                                                          | 106       | 31% | 90           | 26% | 91   | 26% | 60   | 17% |
| 15. | Placement Cell                                                                                | 102       | 29% | 109          | 32% | 115  | 33% | 21   | 6%  |
| 16. | Alumnae Association                                                                           | 155       | 45% | 102          | 29% | 71   | 20% | 19   | 6%  |
| 17. | Your growth in personality in the time you have spent in the college                          | 116       | 33% | 105          | 30% | 103  | 30% | 23   | 7%  |
| 18. | Your potential to face the society<br>after leaving the college                               | 128       | 37% | 142          | 41% | 58   | 17% | 19   | 5%  |