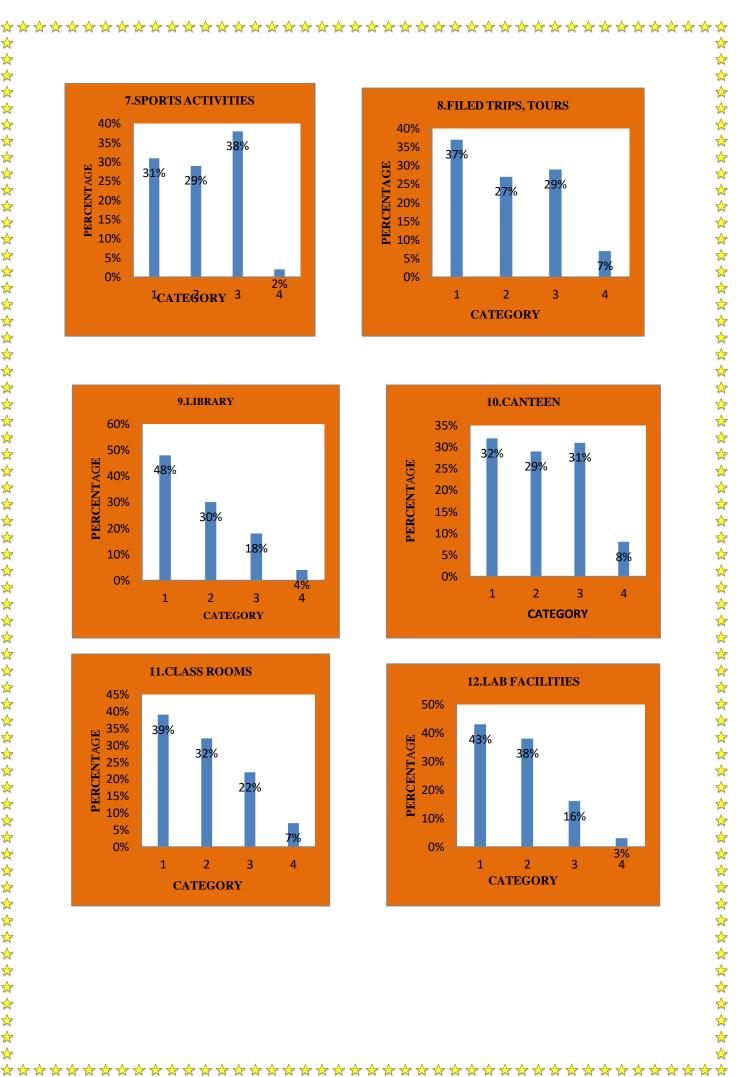

## I. M. S. SERMATHAI VASAN COLLEGE FOR WOMEN – MADURAI **ALUMINAE' FEED BACK ANALYSIS 2022-2023**

| .NO | QUESTION                                                                                      | Excellent | %   | Very<br>Good | %   | Good | %   | Fair | %   |
|-----|-----------------------------------------------------------------------------------------------|-----------|-----|--------------|-----|------|-----|------|-----|
| 1.  | Does the college provides a caring<br>Environment                                             | 129       | 37% | 147          | 43% | 53   | 15% | 18   | 5%  |
| 2.  | Your opinion on College's<br>contibution in building a strong sense<br>of togetherness in you | 115       | 33% | 137          | 40% | 78   | 22% | 17   | 5%  |
| 3.  | Administration                                                                                | 145       | 42% | 122          | 35% | 72   | 21% | 8    | 2%  |
| 4.  | Discipline (Your ideas on dress code,<br>moral code and ethics)                               | 151       | 44% | 105          | 30% | 81   | 23% | 10   | 3%  |
| 5.  | Cleanliness in and around the compus                                                          | 161       | 46% | 124          | 36% | 61   | 18% | 0    | 0%  |
| 6.  | Exposure to activities (Inter College<br>& Intra College)                                     | 141       | 41% | 106          | 31% | 85   | 24% | 15   | 4%  |
| 7.  | Sports Activities                                                                             | 108       | 31% | 101          | 29% | 131  | 38% | 7    | 2%  |
| 8.  | Filed Trips, Tours                                                                            | 128       | 37  | 93           | 27% | 102  | 29% | 24   | 7%  |
| 9.  | Library                                                                                       | 165       | 48% | 105          | 30% | 63   | 18% | 14   | 4%  |
| 10. | Canteen                                                                                       | 113       | 32% | 99           | 29  | 108  | 31% | 27   | 8%  |
| 11. | Class Rooms                                                                                   | 135       | 39% | 111          | 32% | 77   | 22% | 24   | 7%  |
| 12. | Lab Facilities                                                                                | 14        | 43% | 131          | 38% | 57   | 16% | 11   | 3%  |
| 13. | Hostal Facilities                                                                             | 112       | 32% | 131          | 38% | 76   | 22% | 28   | 8%  |
| 14. | Transport Facilities                                                                          | 106       | 31% | 90           | 26% | 91   | 26% | 60   | 17% |
| 15. | Placement Cell                                                                                | 102       | 29% | 109          | 32% | 115  | 33% | 21   | 6%  |
| 16. | Alumnae Association                                                                           | 155       | 45% | 102          | 29% | 71   | 20% | 19   | 6%  |
| 17. | Your growth in personality in the time you have spent in the college                          | 116       | 33% | 105          | 30% | 103  | 30% | 23   | 7%  |
| 18. | Your potential to face the society<br>after leaving the college                               | 128       | 37% | 142          | 41% | 58   | 17% | 19   | 5%  |