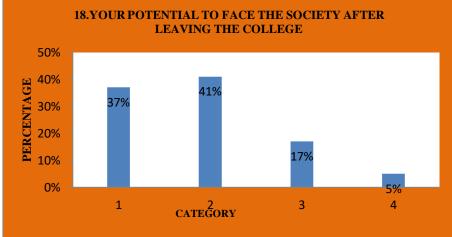

## I. M. S. SERMATHAI VASAN COLLEGE FOR WOMEN – MADURAI **ALUMINAE' FEED BACK ANALYSIS 2022-2023**

| .NO | QUESTION                                                                                      | Excellent | %   | Very<br>Good | %   | Good | %   | Fair | %   |
|-----|-----------------------------------------------------------------------------------------------|-----------|-----|--------------|-----|------|-----|------|-----|
| 1.  | Does the college provides a caring<br>Environment                                             | 129       | 37% | 147          | 43% | 53   | 15% | 18   | 5%  |
| 2.  | Your opinion on College's<br>contibution in building a strong sense<br>of togetherness in you | 115       | 33% | 137          | 40% | 78   | 22% | 17   | 5%  |
| 3.  | Administration                                                                                | 145       | 42% | 122          | 35% | 72   | 21% | 8    | 2%  |
| 4.  | Discipline (Your ideas on dress code,<br>moral code and ethics)                               | 151       | 44% | 105          | 30% | 81   | 23% | 10   | 3%  |
| 5.  | Cleanliness in and around the compus                                                          | 161       | 46% | 124          | 36% | 61   | 18% | 0    | 0%  |
| 6.  | Exposure to activities (Inter College<br>& Intra College)                                     | 141       | 41% | 106          | 31% | 85   | 24% | 15   | 4%  |
| 7.  | Sports Activities                                                                             | 108       | 31% | 101          | 29% | 131  | 38% | 7    | 2%  |
| 8.  | Filed Trips, Tours                                                                            | 128       | 37  | 93           | 27% | 102  | 29% | 24   | 7%  |
| 9.  | Library                                                                                       | 165       | 48% | 105          | 30% | 63   | 18% | 14   | 4%  |
| 10. | Canteen                                                                                       | 113       | 32% | 99           | 29  | 108  | 31% | 27   | 8%  |
| 11. | Class Rooms                                                                                   | 135       | 39% | 111          | 32% | 77   | 22% | 24   | 7%  |
| 12. | Lab Facilities                                                                                | 14        | 43% | 131          | 38% | 57   | 16% | 11   | 3%  |
| 13. | Hostal Facilities                                                                             | 112       | 32% | 131          | 38% | 76   | 22% | 28   | 8%  |
| 14. | Transport Facilities                                                                          | 106       | 31% | 90           | 26% | 91   | 26% | 60   | 17% |
| 15. | Placement Cell                                                                                | 102       | 29% | 109          | 32% | 115  | 33% | 21   | 6%  |
| 16. | Alumnae Association                                                                           | 155       | 45% | 102          | 29% | 71   | 20% | 19   | 6%  |
| 17. | Your growth in personality in the time you have spent in the college                          | 116       | 33% | 105          | 30% | 103  | 30% | 23   | 7%  |
| 18. | Your potential to face the society<br>after leaving the college                               | 128       | 37% | 142          | 41% | 58   | 17% | 19   | 5%  |