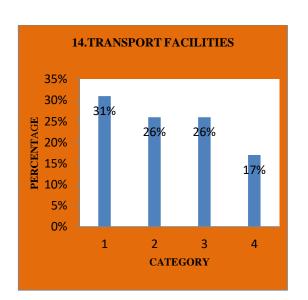

## I. M. S. SERMATHAI VASAN COLLEGE FOR WOMEN – MADURAI **ALUMINAE' FEED BACK ANALYSIS 2022-2023**

| .NO | QUESTION                                                                                      | Excellent | %   | Very<br>Good | %   | Good | %   | Fair | %   |
|-----|-----------------------------------------------------------------------------------------------|-----------|-----|--------------|-----|------|-----|------|-----|
| 1.  | Does the college provides a caring<br>Environment                                             | 129       | 37% | 147          | 43% | 53   | 15% | 18   | 5%  |
| 2.  | Your opinion on College's<br>contibution in building a strong sense<br>of togetherness in you | 115       | 33% | 137          | 40% | 78   | 22% | 17   | 5%  |
| 3.  | Administration                                                                                | 145       | 42% | 122          | 35% | 72   | 21% | 8    | 2%  |
| 4.  | Discipline (Your ideas on dress code,<br>moral code and ethics)                               | 151       | 44% | 105          | 30% | 81   | 23% | 10   | 3%  |
| 5.  | Cleanliness in and around the compus                                                          | 161       | 46% | 124          | 36% | 61   | 18% | 0    | 0%  |
| 6.  | Exposure to activities (Inter College<br>& Intra College)                                     | 141       | 41% | 106          | 31% | 85   | 24% | 15   | 4%  |
| 7.  | Sports Activities                                                                             | 108       | 31% | 101          | 29% | 131  | 38% | 7    | 2%  |
| 8.  | Filed Trips, Tours                                                                            | 128       | 37  | 93           | 27% | 102  | 29% | 24   | 7%  |
| 9.  | Library                                                                                       | 165       | 48% | 105          | 30% | 63   | 18% | 14   | 4%  |
| 10. | Canteen                                                                                       | 113       | 32% | 99           | 29  | 108  | 31% | 27   | 8%  |
| 11. | Class Rooms                                                                                   | 135       | 39% | 111          | 32% | 77   | 22% | 24   | 7%  |
| 12. | Lab Facilities                                                                                | 14        | 43% | 131          | 38% | 57   | 16% | 11   | 3%  |
| 13. | Hostal Facilities                                                                             | 112       | 32% | 131          | 38% | 76   | 22% | 28   | 8%  |
| 14. | Transport Facilities                                                                          | 106       | 31% | 90           | 26% | 91   | 26% | 60   | 17% |
| 15. | Placement Cell                                                                                | 102       | 29% | 109          | 32% | 115  | 33% | 21   | 6%  |
| 16. | Alumnae Association                                                                           | 155       | 45% | 102          | 29% | 71   | 20% | 19   | 6%  |
| 17. | Your growth in personality in the time you have spent in the college                          | 116       | 33% | 105          | 30% | 103  | 30% | 23   | 7%  |
| 18. | Your potential to face the society<br>after leaving the college                               | 128       | 37% | 142          | 41% | 58   | 17% | 19   | 5%  |