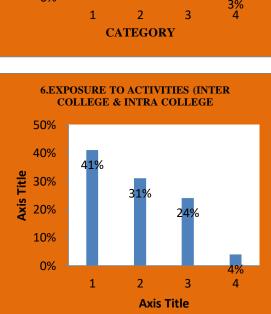

## I. M. S. SERMATHAI VASAN COLLEGE FOR WOMEN – MADURAI **ALUMINAE' FEED BACK ANALYSIS 2022-2023**

| .NO | QUESTION                                                                                      | Excellent | %   | Very<br>Good | %   | Good | %   | Fair | %   |
|-----|-----------------------------------------------------------------------------------------------|-----------|-----|--------------|-----|------|-----|------|-----|
| 1.  | Does the college provides a caring<br>Environment                                             | 129       | 37% | 147          | 43% | 53   | 15% | 18   | 5%  |
| 2.  | Your opinion on College's<br>contibution in building a strong sense<br>of togetherness in you | 115       | 33% | 137          | 40% | 78   | 22% | 17   | 5%  |
| 3.  | Administration                                                                                | 145       | 42% | 122          | 35% | 72   | 21% | 8    | 2%  |
| 4.  | Discipline (Your ideas on dress code,<br>moral code and ethics)                               | 151       | 44% | 105          | 30% | 81   | 23% | 10   | 3%  |
| 5.  | Cleanliness in and around the compus                                                          | 161       | 46% | 124          | 36% | 61   | 18% | 0    | 0%  |
| 6.  | Exposure to activities (Inter College<br>& Intra College)                                     | 141       | 41% | 106          | 31% | 85   | 24% | 15   | 4%  |
| 7.  | Sports Activities                                                                             | 108       | 31% | 101          | 29% | 131  | 38% | 7    | 2%  |
| 8.  | Filed Trips, Tours                                                                            | 128       | 37  | 93           | 27% | 102  | 29% | 24   | 7%  |
| 9.  | Library                                                                                       | 165       | 48% | 105          | 30% | 63   | 18% | 14   | 4%  |
| 10. | Canteen                                                                                       | 113       | 32% | 99           | 29  | 108  | 31% | 27   | 8%  |
| 11. | Class Rooms                                                                                   | 135       | 39% | 111          | 32% | 77   | 22% | 24   | 7%  |
| 12. | Lab Facilities                                                                                | 14        | 43% | 131          | 38% | 57   | 16% | 11   | 3%  |
| 13. | Hostal Facilities                                                                             | 112       | 32% | 131          | 38% | 76   | 22% | 28   | 8%  |
| 14. | Transport Facilities                                                                          | 106       | 31% | 90           | 26% | 91   | 26% | 60   | 17% |
| 15. | Placement Cell                                                                                | 102       | 29% | 109          | 32% | 115  | 33% | 21   | 6%  |
| 16. | Alumnae Association                                                                           | 155       | 45% | 102          | 29% | 71   | 20% | 19   | 6%  |
| 17. | Your growth in personality in the time you have spent in the college                          | 116       | 33% | 105          | 30% | 103  | 30% | 23   | 7%  |
| 18. | Your potential to face the society<br>after leaving the college                               | 128       | 37% | 142          | 41% | 58   | 17% | 19   | 5%  |