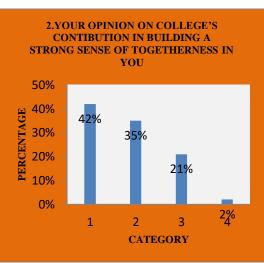

## I. M. S. SERMATHAI VASAN COLLEGE FOR WOMEN – MADURAI **ALUMINAE' FEED BACK ANALYSIS 2022-2023**

| .NO | QUESTION                                                                                      | Excellent | %   | Very<br>Good | %   | Good | %   | Fair | %   |
|-----|-----------------------------------------------------------------------------------------------|-----------|-----|--------------|-----|------|-----|------|-----|
| 1.  | Does the college provides a caring<br>Environment                                             | 129       | 37% | 147          | 43% | 53   | 15% | 18   | 5%  |
| 2.  | Your opinion on College's<br>contibution in building a strong sense<br>of togetherness in you | 115       | 33% | 137          | 40% | 78   | 22% | 17   | 5%  |
| 3.  | Administration                                                                                | 145       | 42% | 122          | 35% | 72   | 21% | 8    | 2%  |
| 4.  | Discipline (Your ideas on dress code,<br>moral code and ethics)                               | 151       | 44% | 105          | 30% | 81   | 23% | 10   | 3%  |
| 5.  | Cleanliness in and around the compus                                                          | 161       | 46% | 124          | 36% | 61   | 18% | 0    | 0%  |
| 6.  | Exposure to activities (Inter College<br>& Intra College)                                     | 141       | 41% | 106          | 31% | 85   | 24% | 15   | 4%  |
| 7.  | Sports Activities                                                                             | 108       | 31% | 101          | 29% | 131  | 38% | 7    | 2%  |
| 8.  | Filed Trips, Tours                                                                            | 128       | 37  | 93           | 27% | 102  | 29% | 24   | 7%  |
| 9.  | Library                                                                                       | 165       | 48% | 105          | 30% | 63   | 18% | 14   | 4%  |
| 10. | Canteen                                                                                       | 113       | 32% | 99           | 29  | 108  | 31% | 27   | 8%  |
| 11. | Class Rooms                                                                                   | 135       | 39% | 111          | 32% | 77   | 22% | 24   | 7%  |
| 12. | Lab Facilities                                                                                | 14        | 43% | 131          | 38% | 57   | 16% | 11   | 3%  |
| 13. | Hostal Facilities                                                                             | 112       | 32% | 131          | 38% | 76   | 22% | 28   | 8%  |
| 14. | Transport Facilities                                                                          | 106       | 31% | 90           | 26% | 91   | 26% | 60   | 17% |
| 15. | Placement Cell                                                                                | 102       | 29% | 109          | 32% | 115  | 33% | 21   | 6%  |
| 16. | Alumnae Association                                                                           | 155       | 45% | 102          | 29% | 71   | 20% | 19   | 6%  |
| 17. | Your growth in personality in the time you have spent in the college                          | 116       | 33% | 105          | 30% | 103  | 30% | 23   | 7%  |
| 18. | Your potential to face the society<br>after leaving the college                               | 128       | 37% | 142          | 41% | 58   | 17% | 19   | 5%  |