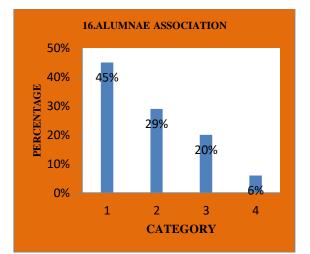

## I. M. S. SERMATHAI VASAN COLLEGE FOR WOMEN – MADURAI **ALUMINAE' FEED BACK ANALYSIS 2022-2023**

| .NO | QUESTION                                                                                      | Excellent | %   | Very<br>Good | %   | Good | %   | Fair | %   |
|-----|-----------------------------------------------------------------------------------------------|-----------|-----|--------------|-----|------|-----|------|-----|
| 1.  | Does the college provides a caring<br>Environment                                             | 129       | 37% | 147          | 43% | 53   | 15% | 18   | 5%  |
| 2.  | Your opinion on College's<br>contibution in building a strong sense<br>of togetherness in you | 115       | 33% | 137          | 40% | 78   | 22% | 17   | 5%  |
| 3.  | Administration                                                                                | 145       | 42% | 122          | 35% | 72   | 21% | 8    | 2%  |
| 4.  | Discipline (Your ideas on dress code,<br>moral code and ethics)                               | 151       | 44% | 105          | 30% | 81   | 23% | 10   | 3%  |
| 5.  | Cleanliness in and around the compus                                                          | 161       | 46% | 124          | 36% | 61   | 18% | 0    | 0%  |
| 6.  | Exposure to activities (Inter College<br>& Intra College)                                     | 141       | 41% | 106          | 31% | 85   | 24% | 15   | 4%  |
| 7.  | Sports Activities                                                                             | 108       | 31% | 101          | 29% | 131  | 38% | 7    | 2%  |
| 8.  | Filed Trips, Tours                                                                            | 128       | 37  | 93           | 27% | 102  | 29% | 24   | 7%  |
| 9.  | Library                                                                                       | 165       | 48% | 105          | 30% | 63   | 18% | 14   | 4%  |
| 10. | Canteen                                                                                       | 113       | 32% | 99           | 29  | 108  | 31% | 27   | 8%  |
| 11. | Class Rooms                                                                                   | 135       | 39% | 111          | 32% | 77   | 22% | 24   | 7%  |
| 12. | Lab Facilities                                                                                | 14        | 43% | 131          | 38% | 57   | 16% | 11   | 3%  |
| 13. | Hostal Facilities                                                                             | 112       | 32% | 131          | 38% | 76   | 22% | 28   | 8%  |
| 14. | Transport Facilities                                                                          | 106       | 31% | 90           | 26% | 91   | 26% | 60   | 17% |
| 15. | Placement Cell                                                                                | 102       | 29% | 109          | 32% | 115  | 33% | 21   | 6%  |
| 16. | Alumnae Association                                                                           | 155       | 45% | 102          | 29% | 71   | 20% | 19   | 6%  |
| 17. | Your growth in personality in the time you have spent in the college                          | 116       | 33% | 105          | 30% | 103  | 30% | 23   | 7%  |
| 18. | Your potential to face the society<br>after leaving the college                               | 128       | 37% | 142          | 41% | 58   | 17% | 19   | 5%  |