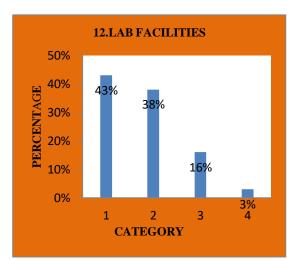

## I. M. S. SERMATHAI VASAN COLLEGE FOR WOMEN – MADURAI **ALUMINAE' FEED BACK ANALYSIS 2022-2023**

| .NO | QUESTION                                                                                      | Excellent | %   | Very<br>Good | %   | Good | %   | Fair | %   |
|-----|-----------------------------------------------------------------------------------------------|-----------|-----|--------------|-----|------|-----|------|-----|
| 1.  | Does the college provides a caring<br>Environment                                             | 129       | 37% | 147          | 43% | 53   | 15% | 18   | 5%  |
| 2.  | Your opinion on College's<br>contibution in building a strong sense<br>of togetherness in you | 115       | 33% | 137          | 40% | 78   | 22% | 17   | 5%  |
| 3.  | Administration                                                                                | 145       | 42% | 122          | 35% | 72   | 21% | 8    | 2%  |
| 4.  | Discipline (Your ideas on dress code,<br>moral code and ethics)                               | 151       | 44% | 105          | 30% | 81   | 23% | 10   | 3%  |
| 5.  | Cleanliness in and around the compus                                                          | 161       | 46% | 124          | 36% | 61   | 18% | 0    | 0%  |
| 6.  | Exposure to activities (Inter College<br>& Intra College)                                     | 141       | 41% | 106          | 31% | 85   | 24% | 15   | 4%  |
| 7.  | Sports Activities                                                                             | 108       | 31% | 101          | 29% | 131  | 38% | 7    | 2%  |
| 8.  | Filed Trips, Tours                                                                            | 128       | 37  | 93           | 27% | 102  | 29% | 24   | 7%  |
| 9.  | Library                                                                                       | 165       | 48% | 105          | 30% | 63   | 18% | 14   | 4%  |
| 10. | Canteen                                                                                       | 113       | 32% | 99           | 29  | 108  | 31% | 27   | 8%  |
| 11. | Class Rooms                                                                                   | 135       | 39% | 111          | 32% | 77   | 22% | 24   | 7%  |
| 12. | Lab Facilities                                                                                | 14        | 43% | 131          | 38% | 57   | 16% | 11   | 3%  |
| 13. | Hostal Facilities                                                                             | 112       | 32% | 131          | 38% | 76   | 22% | 28   | 8%  |
| 14. | Transport Facilities                                                                          | 106       | 31% | 90           | 26% | 91   | 26% | 60   | 17% |
| 15. | Placement Cell                                                                                | 102       | 29% | 109          | 32% | 115  | 33% | 21   | 6%  |
| 16. | Alumnae Association                                                                           | 155       | 45% | 102          | 29% | 71   | 20% | 19   | 6%  |
| 17. | Your growth in personality in the time you have spent in the college                          | 116       | 33% | 105          | 30% | 103  | 30% | 23   | 7%  |
| 18. | Your potential to face the society<br>after leaving the college                               | 128       | 37% | 142          | 41% | 58   | 17% | 19   | 5%  |