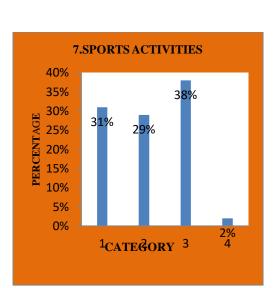

## I. M. S. SERMATHAI VASAN COLLEGE FOR WOMEN – MADURAI **ALUMINAE' FEED BACK ANALYSIS 2022-2023**

| .NO | QUESTION                                                                                      | Excellent | %   | Very<br>Good | %   | Good | %   | Fair | %   |
|-----|-----------------------------------------------------------------------------------------------|-----------|-----|--------------|-----|------|-----|------|-----|
| 1.  | Does the college provides a caring<br>Environment                                             | 129       | 37% | 147          | 43% | 53   | 15% | 18   | 5%  |
| 2.  | Your opinion on College's<br>contibution in building a strong sense<br>of togetherness in you | 115       | 33% | 137          | 40% | 78   | 22% | 17   | 5%  |
| 3.  | Administration                                                                                | 145       | 42% | 122          | 35% | 72   | 21% | 8    | 2%  |
| 4.  | Discipline (Your ideas on dress code,<br>moral code and ethics)                               | 151       | 44% | 105          | 30% | 81   | 23% | 10   | 3%  |
| 5.  | Cleanliness in and around the compus                                                          | 161       | 46% | 124          | 36% | 61   | 18% | 0    | 0%  |
| 6.  | Exposure to activities (Inter College<br>& Intra College)                                     | 141       | 41% | 106          | 31% | 85   | 24% | 15   | 4%  |
| 7.  | Sports Activities                                                                             | 108       | 31% | 101          | 29% | 131  | 38% | 7    | 2%  |
| 8.  | Filed Trips, Tours                                                                            | 128       | 37  | 93           | 27% | 102  | 29% | 24   | 7%  |
| 9.  | Library                                                                                       | 165       | 48% | 105          | 30% | 63   | 18% | 14   | 4%  |
| 10. | Canteen                                                                                       | 113       | 32% | 99           | 29  | 108  | 31% | 27   | 8%  |
| 11. | Class Rooms                                                                                   | 135       | 39% | 111          | 32% | 77   | 22% | 24   | 7%  |
| 12. | Lab Facilities                                                                                | 14        | 43% | 131          | 38% | 57   | 16% | 11   | 3%  |
| 13. | Hostal Facilities                                                                             | 112       | 32% | 131          | 38% | 76   | 22% | 28   | 8%  |
| 14. | Transport Facilities                                                                          | 106       | 31% | 90           | 26% | 91   | 26% | 60   | 17% |
| 15. | Placement Cell                                                                                | 102       | 29% | 109          | 32% | 115  | 33% | 21   | 6%  |
| 16. | Alumnae Association                                                                           | 155       | 45% | 102          | 29% | 71   | 20% | 19   | 6%  |
| 17. | Your growth in personality in the time you have spent in the college                          | 116       | 33% | 105          | 30% | 103  | 30% | 23   | 7%  |
| 18. | Your potential to face the society<br>after leaving the college                               | 128       | 37% | 142          | 41% | 58   | 17% | 19   | 5%  |