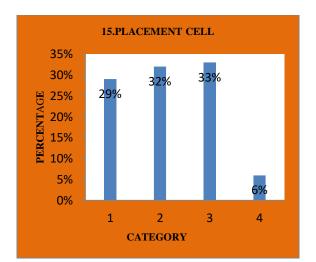

## I. M. S. SERMATHAI VASAN COLLEGE FOR WOMEN – MADURAI **ALUMINAE' FEED BACK ANALYSIS 2022-2023**

| .NO | QUESTION                                                                                      | Excellent | %   | Very<br>Good | %   | Good | %   | Fair | %   |
|-----|-----------------------------------------------------------------------------------------------|-----------|-----|--------------|-----|------|-----|------|-----|
| 1.  | Does the college provides a caring<br>Environment                                             | 129       | 37% | 147          | 43% | 53   | 15% | 18   | 5%  |
| 2.  | Your opinion on College's<br>contibution in building a strong sense<br>of togetherness in you | 115       | 33% | 137          | 40% | 78   | 22% | 17   | 5%  |
| 3.  | Administration                                                                                | 145       | 42% | 122          | 35% | 72   | 21% | 8    | 2%  |
| 4.  | Discipline (Your ideas on dress code,<br>moral code and ethics)                               | 151       | 44% | 105          | 30% | 81   | 23% | 10   | 3%  |
| 5.  | Cleanliness in and around the compus                                                          | 161       | 46% | 124          | 36% | 61   | 18% | 0    | 0%  |
| 6.  | Exposure to activities (Inter College<br>& Intra College)                                     | 141       | 41% | 106          | 31% | 85   | 24% | 15   | 4%  |
| 7.  | Sports Activities                                                                             | 108       | 31% | 101          | 29% | 131  | 38% | 7    | 2%  |
| 8.  | Filed Trips, Tours                                                                            | 128       | 37  | 93           | 27% | 102  | 29% | 24   | 7%  |
| 9.  | Library                                                                                       | 165       | 48% | 105          | 30% | 63   | 18% | 14   | 4%  |
| 10. | Canteen                                                                                       | 113       | 32% | 99           | 29  | 108  | 31% | 27   | 8%  |
| 11. | Class Rooms                                                                                   | 135       | 39% | 111          | 32% | 77   | 22% | 24   | 7%  |
| 12. | Lab Facilities                                                                                | 14        | 43% | 131          | 38% | 57   | 16% | 11   | 3%  |
| 13. | Hostal Facilities                                                                             | 112       | 32% | 131          | 38% | 76   | 22% | 28   | 8%  |
| 14. | Transport Facilities                                                                          | 106       | 31% | 90           | 26% | 91   | 26% | 60   | 17% |
| 15. | Placement Cell                                                                                | 102       | 29% | 109          | 32% | 115  | 33% | 21   | 6%  |
| 16. | Alumnae Association                                                                           | 155       | 45% | 102          | 29% | 71   | 20% | 19   | 6%  |
| 17. | Your growth in personality in the time you have spent in the college                          | 116       | 33% | 105          | 30% | 103  | 30% | 23   | 7%  |
| 18. | Your potential to face the society<br>after leaving the college                               | 128       | 37% | 142          | 41% | 58   | 17% | 19   | 5%  |