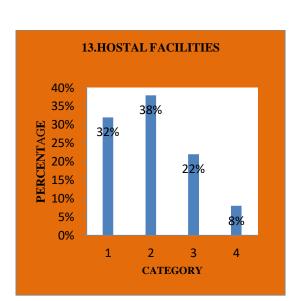

## I. M. S. SERMATHAI VASAN COLLEGE FOR WOMEN – MADURAI **ALUMINAE' FEED BACK ANALYSIS 2022-2023**

| .NO | QUESTION                                                                                      | Excellent | %   | Very<br>Good | %   | Good | %   | Fair | %   |
|-----|-----------------------------------------------------------------------------------------------|-----------|-----|--------------|-----|------|-----|------|-----|
| 1.  | Does the college provides a caring<br>Environment                                             | 129       | 37% | 147          | 43% | 53   | 15% | 18   | 5%  |
| 2.  | Your opinion on College's<br>contibution in building a strong sense<br>of togetherness in you | 115       | 33% | 137          | 40% | 78   | 22% | 17   | 5%  |
| 3.  | Administration                                                                                | 145       | 42% | 122          | 35% | 72   | 21% | 8    | 2%  |
| 4.  | Discipline (Your ideas on dress code,<br>moral code and ethics)                               | 151       | 44% | 105          | 30% | 81   | 23% | 10   | 3%  |
| 5.  | Cleanliness in and around the compus                                                          | 161       | 46% | 124          | 36% | 61   | 18% | 0    | 0%  |
| 6.  | Exposure to activities (Inter College<br>& Intra College)                                     | 141       | 41% | 106          | 31% | 85   | 24% | 15   | 4%  |
| 7.  | Sports Activities                                                                             | 108       | 31% | 101          | 29% | 131  | 38% | 7    | 2%  |
| 8.  | Filed Trips, Tours                                                                            | 128       | 37  | 93           | 27% | 102  | 29% | 24   | 7%  |
| 9.  | Library                                                                                       | 165       | 48% | 105          | 30% | 63   | 18% | 14   | 4%  |
| 10. | Canteen                                                                                       | 113       | 32% | 99           | 29  | 108  | 31% | 27   | 8%  |
| 11. | Class Rooms                                                                                   | 135       | 39% | 111          | 32% | 77   | 22% | 24   | 7%  |
| 12. | Lab Facilities                                                                                | 14        | 43% | 131          | 38% | 57   | 16% | 11   | 3%  |
| 13. | Hostal Facilities                                                                             | 112       | 32% | 131          | 38% | 76   | 22% | 28   | 8%  |
| 14. | Transport Facilities                                                                          | 106       | 31% | 90           | 26% | 91   | 26% | 60   | 17% |
| 15. | Placement Cell                                                                                | 102       | 29% | 109          | 32% | 115  | 33% | 21   | 6%  |
| 16. | Alumnae Association                                                                           | 155       | 45% | 102          | 29% | 71   | 20% | 19   | 6%  |
| 17. | Your growth in personality in the time you have spent in the college                          | 116       | 33% | 105          | 30% | 103  | 30% | 23   | 7%  |
| 18. | Your potential to face the society<br>after leaving the college                               | 128       | 37% | 142          | 41% | 58   | 17% | 19   | 5%  |