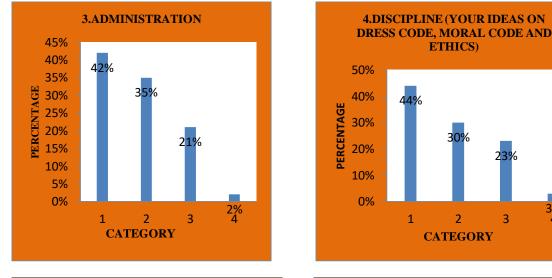

## I. M. S. SERMATHAI VASAN COLLEGE FOR WOMEN – MADURAI **ALUMINAE' FEED BACK ANALYSIS 2022-2023**

| .NO | QUESTION                                                                                      | Excellent | %   | Very<br>Good | %   | Good | %   | Fair | %   |
|-----|-----------------------------------------------------------------------------------------------|-----------|-----|--------------|-----|------|-----|------|-----|
| 1.  | Does the college provides a caring<br>Environment                                             | 129       | 37% | 147          | 43% | 53   | 15% | 18   | 5%  |
| 2.  | Your opinion on College's<br>contibution in building a strong sense<br>of togetherness in you | 115       | 33% | 137          | 40% | 78   | 22% | 17   | 5%  |
| 3.  | Administration                                                                                | 145       | 42% | 122          | 35% | 72   | 21% | 8    | 2%  |
| 4.  | Discipline (Your ideas on dress code,<br>moral code and ethics)                               | 151       | 44% | 105          | 30% | 81   | 23% | 10   | 3%  |
| 5.  | Cleanliness in and around the compus                                                          | 161       | 46% | 124          | 36% | 61   | 18% | 0    | 0%  |
| 6.  | Exposure to activities (Inter College<br>& Intra College)                                     | 141       | 41% | 106          | 31% | 85   | 24% | 15   | 4%  |
| 7.  | Sports Activities                                                                             | 108       | 31% | 101          | 29% | 131  | 38% | 7    | 2%  |
| 8.  | Filed Trips, Tours                                                                            | 128       | 37  | 93           | 27% | 102  | 29% | 24   | 7%  |
| 9.  | Library                                                                                       | 165       | 48% | 105          | 30% | 63   | 18% | 14   | 4%  |
| 10. | Canteen                                                                                       | 113       | 32% | 99           | 29  | 108  | 31% | 27   | 8%  |
| 11. | Class Rooms                                                                                   | 135       | 39% | 111          | 32% | 77   | 22% | 24   | 7%  |
| 12. | Lab Facilities                                                                                | 14        | 43% | 131          | 38% | 57   | 16% | 11   | 3%  |
| 13. | Hostal Facilities                                                                             | 112       | 32% | 131          | 38% | 76   | 22% | 28   | 8%  |
| 14. | Transport Facilities                                                                          | 106       | 31% | 90           | 26% | 91   | 26% | 60   | 17% |
| 15. | Placement Cell                                                                                | 102       | 29% | 109          | 32% | 115  | 33% | 21   | 6%  |
| 16. | Alumnae Association                                                                           | 155       | 45% | 102          | 29% | 71   | 20% | 19   | 6%  |
| 17. | Your growth in personality in the time you have spent in the college                          | 116       | 33% | 105          | 30% | 103  | 30% | 23   | 7%  |
| 18. | Your potential to face the society<br>after leaving the college                               | 128       | 37% | 142          | 41% | 58   | 17% | 19   | 5%  |

☆

☆

☆

**4.DISCIPLINE (YOUR IDEAS ON** 

**ETHICS**)

30%

4%

0%