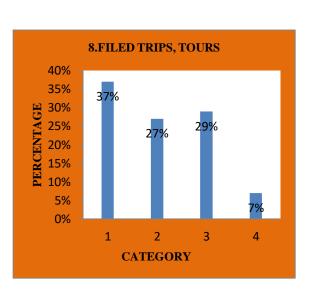

## I. M. S. SERMATHAI VASAN COLLEGE FOR WOMEN – MADURAI **ALUMINAE' FEED BACK ANALYSIS 2022-2023**

| .NO | QUESTION                                                                                      | Excellent | %   | Very<br>Good | %   | Good | %   | Fair | %   |
|-----|-----------------------------------------------------------------------------------------------|-----------|-----|--------------|-----|------|-----|------|-----|
| 1.  | Does the college provides a caring<br>Environment                                             | 129       | 37% | 147          | 43% | 53   | 15% | 18   | 5%  |
| 2.  | Your opinion on College's<br>contibution in building a strong sense<br>of togetherness in you | 115       | 33% | 137          | 40% | 78   | 22% | 17   | 5%  |
| 3.  | Administration                                                                                | 145       | 42% | 122          | 35% | 72   | 21% | 8    | 2%  |
| 4.  | Discipline (Your ideas on dress code,<br>moral code and ethics)                               | 151       | 44% | 105          | 30% | 81   | 23% | 10   | 3%  |
| 5.  | Cleanliness in and around the compus                                                          | 161       | 46% | 124          | 36% | 61   | 18% | 0    | 0%  |
| 6.  | Exposure to activities (Inter College<br>& Intra College)                                     | 141       | 41% | 106          | 31% | 85   | 24% | 15   | 4%  |
| 7.  | Sports Activities                                                                             | 108       | 31% | 101          | 29% | 131  | 38% | 7    | 2%  |
| 8.  | Filed Trips, Tours                                                                            | 128       | 37  | 93           | 27% | 102  | 29% | 24   | 7%  |
| 9.  | Library                                                                                       | 165       | 48% | 105          | 30% | 63   | 18% | 14   | 4%  |
| 10. | Canteen                                                                                       | 113       | 32% | 99           | 29  | 108  | 31% | 27   | 8%  |
| 11. | Class Rooms                                                                                   | 135       | 39% | 111          | 32% | 77   | 22% | 24   | 7%  |
| 12. | Lab Facilities                                                                                | 14        | 43% | 131          | 38% | 57   | 16% | 11   | 3%  |
| 13. | Hostal Facilities                                                                             | 112       | 32% | 131          | 38% | 76   | 22% | 28   | 8%  |
| 14. | Transport Facilities                                                                          | 106       | 31% | 90           | 26% | 91   | 26% | 60   | 17% |
| 15. | Placement Cell                                                                                | 102       | 29% | 109          | 32% | 115  | 33% | 21   | 6%  |
| 16. | Alumnae Association                                                                           | 155       | 45% | 102          | 29% | 71   | 20% | 19   | 6%  |
| 17. | Your growth in personality in the time you have spent in the college                          | 116       | 33% | 105          | 30% | 103  | 30% | 23   | 7%  |
| 18. | Your potential to face the society<br>after leaving the college                               | 128       | 37% | 142          | 41% | 58   | 17% | 19   | 5%  |