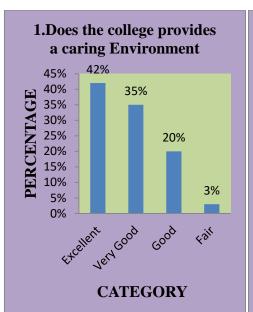

### NADAR MAHAJANA SANGAM SERMATHAI VASAN COLLEGE FOR WOMEN – MADURAI. ALUMNAE'S FEED BACK ANALYSIS 2023-2024

| S.NO |                                                                                          | +-        |     |              |     |      |     |      |     |
|------|------------------------------------------------------------------------------------------|-----------|-----|--------------|-----|------|-----|------|-----|
|      | QUESTION                                                                                 | Excellent | %   | Very<br>Good | %   | Good | %   | Fair | %   |
| 1.   | Does the college provides a caring Environment                                           | 164       | 42% | 138          | 35% | 80   | 20% | 11   | 03% |
| 2.   | Your opinion on College's contribution in building a strong sense of togetherness in you | 152       | 39% | 139          | 35% | 99   | 25% | 08   | 01% |
| 3.   | Administration                                                                           | 119       | 30% | 145          | 37% | 107  | 27% | 22   | 06% |
| 4.   | Discipline (Your ideas on dress code, moral code and ethics)                             | 139       | 35% | 137          | 35% | 99   | 25% | 18   | 05% |
| 5.   | Cleanliness in and around the campus                                                     | 127       | 32% | 160          | 41% | 79   | 20% | 27   | 07% |
| 6.   | Exposure to activities (Inter College & Intra College)                                   | 110       | 28% | 143          | 36% | 105  | 27% | 35   | 08% |
| 7.   | Sports Activities                                                                        | 185       | 47% | 112          | 29% | 79   | 46% | 17   | 04% |
| 8.   | Field Trips, Tours                                                                       | 165       | 42% | 113          | 29% | 84   | 21% | 31   | 08% |
| 9.   | Library                                                                                  | 157       | 40% | 149          | 38% | 77   | 20% | 10   | 02% |
| 10.  | Canteen                                                                                  | 97        | 25% | 147          | 37% | 128  | 33% | 24   | 06% |
| 11.  | Class Rooms                                                                              | 193       | 49% | 114          | 29% | 78   | 20% | 08   | 02% |
| 12.  | Lab Facilities                                                                           | 160       | 41% | 133          | 31% | 89   | 23% | 11   | 03% |
| 13.  | Hostel Facilities                                                                        | 133       | 34% | 122          | 31% | 114  | 29% | 24   | 06% |
| 14.  | Transport Facilities                                                                     | 123       | 31% | 132          | 34% | 95   | 24% | 43   | 11% |
| 15.  | Placement Cell                                                                           | 166       | 42% | 114          | 29% | 94   | 24% | 19   | 05% |
| 16.  | Alumnae Association                                                                      | 164       | 42% | 111          | 29% | 88   | 22% | 30   | 07% |
| 17.  | Your growth in personality in the time you have spent in the college                     | 169       | 43% | 145          | 37% | 73   | 19% | 06   | 01% |
| 18.  | Your potential to face the society after leaving the college                             | 155       | 40% | 127          | 32% | 100  | 25% | 11   | 03% |