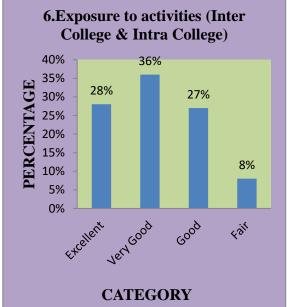

### NADAR MAHAJANA SANGAM SERMATHAI VASAN COLLEGE FOR WOMEN – MADURAI. ALUMNAE'S FEED BACK ANALYSIS 2023-2024

| S.NO |                                                                                          | +-        |     |              |     |      |     |      |     |
|------|------------------------------------------------------------------------------------------|-----------|-----|--------------|-----|------|-----|------|-----|
|      | QUESTION                                                                                 | Excellent | %   | Very<br>Good | %   | Good | %   | Fair | %   |
| 1.   | Does the college provides a caring Environment                                           | 164       | 42% | 138          | 35% | 80   | 20% | 11   | 03% |
| 2.   | Your opinion on College's contribution in building a strong sense of togetherness in you | 152       | 39% | 139          | 35% | 99   | 25% | 08   | 01% |
| 3.   | Administration                                                                           | 119       | 30% | 145          | 37% | 107  | 27% | 22   | 06% |
| 4.   | Discipline (Your ideas on dress code, moral code and ethics)                             | 139       | 35% | 137          | 35% | 99   | 25% | 18   | 05% |
| 5.   | Cleanliness in and around the campus                                                     | 127       | 32% | 160          | 41% | 79   | 20% | 27   | 07% |
| 6.   | Exposure to activities (Inter College & Intra College)                                   | 110       | 28% | 143          | 36% | 105  | 27% | 35   | 08% |
| 7.   | Sports Activities                                                                        | 185       | 47% | 112          | 29% | 79   | 46% | 17   | 04% |
| 8.   | Field Trips, Tours                                                                       | 165       | 42% | 113          | 29% | 84   | 21% | 31   | 08% |
| 9.   | Library                                                                                  | 157       | 40% | 149          | 38% | 77   | 20% | 10   | 02% |
| 10.  | Canteen                                                                                  | 97        | 25% | 147          | 37% | 128  | 33% | 24   | 06% |
| 11.  | Class Rooms                                                                              | 193       | 49% | 114          | 29% | 78   | 20% | 08   | 02% |
| 12.  | Lab Facilities                                                                           | 160       | 41% | 133          | 31% | 89   | 23% | 11   | 03% |
| 13.  | Hostel Facilities                                                                        | 133       | 34% | 122          | 31% | 114  | 29% | 24   | 06% |
| 14.  | Transport Facilities                                                                     | 123       | 31% | 132          | 34% | 95   | 24% | 43   | 11% |
| 15.  | Placement Cell                                                                           | 166       | 42% | 114          | 29% | 94   | 24% | 19   | 05% |
| 16.  | Alumnae Association                                                                      | 164       | 42% | 111          | 29% | 88   | 22% | 30   | 07% |
| 17.  | Your growth in personality in the time you have spent in the college                     | 169       | 43% | 145          | 37% | 73   | 19% | 06   | 01% |
| 18.  | Your potential to face the society after leaving the college                             | 155       | 40% | 127          | 32% | 100  | 25% | 11   | 03% |