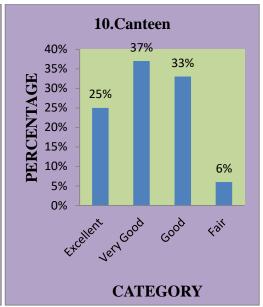

### NADAR MAHAJANA SANGAM SERMATHAI VASAN COLLEGE FOR WOMEN – MADURAI. ALUMNAE'S FEED BACK ANALYSIS 2023-2024

| S.NO |                                                                                          | +-        |     |              |     |      |     |      |     |
|------|------------------------------------------------------------------------------------------|-----------|-----|--------------|-----|------|-----|------|-----|
|      | QUESTION                                                                                 | Excellent | %   | Very<br>Good | %   | Good | %   | Fair | %   |
| 1.   | Does the college provides a caring Environment                                           | 164       | 42% | 138          | 35% | 80   | 20% | 11   | 03% |
| 2.   | Your opinion on College's contribution in building a strong sense of togetherness in you | 152       | 39% | 139          | 35% | 99   | 25% | 08   | 01% |
| 3.   | Administration                                                                           | 119       | 30% | 145          | 37% | 107  | 27% | 22   | 06% |
| 4.   | Discipline (Your ideas on dress code, moral code and ethics)                             | 139       | 35% | 137          | 35% | 99   | 25% | 18   | 05% |
| 5.   | Cleanliness in and around the campus                                                     | 127       | 32% | 160          | 41% | 79   | 20% | 27   | 07% |
| 6.   | Exposure to activities (Inter College & Intra College)                                   | 110       | 28% | 143          | 36% | 105  | 27% | 35   | 08% |
| 7.   | Sports Activities                                                                        | 185       | 47% | 112          | 29% | 79   | 46% | 17   | 04% |
| 8.   | Field Trips, Tours                                                                       | 165       | 42% | 113          | 29% | 84   | 21% | 31   | 08% |
| 9.   | Library                                                                                  | 157       | 40% | 149          | 38% | 77   | 20% | 10   | 02% |
| 10.  | Canteen                                                                                  | 97        | 25% | 147          | 37% | 128  | 33% | 24   | 06% |
| 11.  | Class Rooms                                                                              | 193       | 49% | 114          | 29% | 78   | 20% | 08   | 02% |
| 12.  | Lab Facilities                                                                           | 160       | 41% | 133          | 31% | 89   | 23% | 11   | 03% |
| 13.  | Hostel Facilities                                                                        | 133       | 34% | 122          | 31% | 114  | 29% | 24   | 06% |
| 14.  | Transport Facilities                                                                     | 123       | 31% | 132          | 34% | 95   | 24% | 43   | 11% |
| 15.  | Placement Cell                                                                           | 166       | 42% | 114          | 29% | 94   | 24% | 19   | 05% |
| 16.  | Alumnae Association                                                                      | 164       | 42% | 111          | 29% | 88   | 22% | 30   | 07% |
| 17.  | Your growth in personality in the time you have spent in the college                     | 169       | 43% | 145          | 37% | 73   | 19% | 06   | 01% |
| 18.  | Your potential to face the society after leaving the college                             | 155       | 40% | 127          | 32% | 100  | 25% | 11   | 03% |