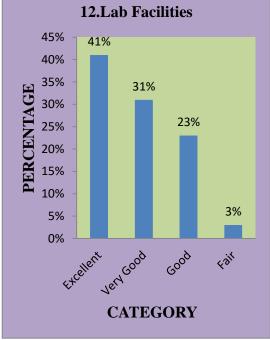

### NADAR MAHAJANA SANGAM SERMATHAI VASAN COLLEGE FOR WOMEN – MADURAI. ALUMNAE'S FEED BACK ANALYSIS 2023-2024

| S.NO |                                                                                          | +-        |     |              |     |      |     |      |     |
|------|------------------------------------------------------------------------------------------|-----------|-----|--------------|-----|------|-----|------|-----|
|      | QUESTION                                                                                 | Excellent | %   | Very<br>Good | %   | Good | %   | Fair | %   |
| 1.   | Does the college provides a caring Environment                                           | 164       | 42% | 138          | 35% | 80   | 20% | 11   | 03% |
| 2.   | Your opinion on College's contribution in building a strong sense of togetherness in you | 152       | 39% | 139          | 35% | 99   | 25% | 08   | 01% |
| 3.   | Administration                                                                           | 119       | 30% | 145          | 37% | 107  | 27% | 22   | 06% |
| 4.   | Discipline (Your ideas on dress code, moral code and ethics)                             | 139       | 35% | 137          | 35% | 99   | 25% | 18   | 05% |
| 5.   | Cleanliness in and around the campus                                                     | 127       | 32% | 160          | 41% | 79   | 20% | 27   | 07% |
| 6.   | Exposure to activities (Inter College & Intra College)                                   | 110       | 28% | 143          | 36% | 105  | 27% | 35   | 08% |
| 7.   | Sports Activities                                                                        | 185       | 47% | 112          | 29% | 79   | 46% | 17   | 04% |
| 8.   | Field Trips, Tours                                                                       | 165       | 42% | 113          | 29% | 84   | 21% | 31   | 08% |
| 9.   | Library                                                                                  | 157       | 40% | 149          | 38% | 77   | 20% | 10   | 02% |
| 10.  | Canteen                                                                                  | 97        | 25% | 147          | 37% | 128  | 33% | 24   | 06% |
| 11.  | Class Rooms                                                                              | 193       | 49% | 114          | 29% | 78   | 20% | 08   | 02% |
| 12.  | Lab Facilities                                                                           | 160       | 41% | 133          | 31% | 89   | 23% | 11   | 03% |
| 13.  | Hostel Facilities                                                                        | 133       | 34% | 122          | 31% | 114  | 29% | 24   | 06% |
| 14.  | Transport Facilities                                                                     | 123       | 31% | 132          | 34% | 95   | 24% | 43   | 11% |
| 15.  | Placement Cell                                                                           | 166       | 42% | 114          | 29% | 94   | 24% | 19   | 05% |
| 16.  | Alumnae Association                                                                      | 164       | 42% | 111          | 29% | 88   | 22% | 30   | 07% |
| 17.  | Your growth in personality in the time you have spent in the college                     | 169       | 43% | 145          | 37% | 73   | 19% | 06   | 01% |
| 18.  | Your potential to face the society after leaving the college                             | 155       | 40% | 127          | 32% | 100  | 25% | 11   | 03% |