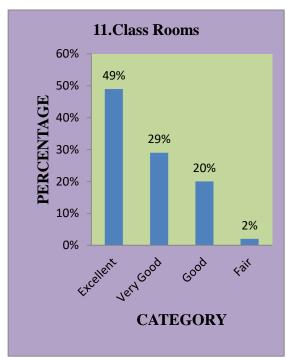

### NADAR MAHAJANA SANGAM SERMATHAI VASAN COLLEGE FOR WOMEN – MADURAI. ALUMNAE'S FEED BACK ANALYSIS 2023-2024

| S.NO |                                                                                          | +-        |     |              |     |      |     |      |     |
|------|------------------------------------------------------------------------------------------|-----------|-----|--------------|-----|------|-----|------|-----|
|      | QUESTION                                                                                 | Excellent | %   | Very<br>Good | %   | Good | %   | Fair | %   |
| 1.   | Does the college provides a caring Environment                                           | 164       | 42% | 138          | 35% | 80   | 20% | 11   | 03% |
| 2.   | Your opinion on College's contribution in building a strong sense of togetherness in you | 152       | 39% | 139          | 35% | 99   | 25% | 08   | 01% |
| 3.   | Administration                                                                           | 119       | 30% | 145          | 37% | 107  | 27% | 22   | 06% |
| 4.   | Discipline (Your ideas on dress code, moral code and ethics)                             | 139       | 35% | 137          | 35% | 99   | 25% | 18   | 05% |
| 5.   | Cleanliness in and around the campus                                                     | 127       | 32% | 160          | 41% | 79   | 20% | 27   | 07% |
| 6.   | Exposure to activities (Inter College & Intra College)                                   | 110       | 28% | 143          | 36% | 105  | 27% | 35   | 08% |
| 7.   | Sports Activities                                                                        | 185       | 47% | 112          | 29% | 79   | 46% | 17   | 04% |
| 8.   | Field Trips, Tours                                                                       | 165       | 42% | 113          | 29% | 84   | 21% | 31   | 08% |
| 9.   | Library                                                                                  | 157       | 40% | 149          | 38% | 77   | 20% | 10   | 02% |
| 10.  | Canteen                                                                                  | 97        | 25% | 147          | 37% | 128  | 33% | 24   | 06% |
| 11.  | Class Rooms                                                                              | 193       | 49% | 114          | 29% | 78   | 20% | 08   | 02% |
| 12.  | Lab Facilities                                                                           | 160       | 41% | 133          | 31% | 89   | 23% | 11   | 03% |
| 13.  | Hostel Facilities                                                                        | 133       | 34% | 122          | 31% | 114  | 29% | 24   | 06% |
| 14.  | Transport Facilities                                                                     | 123       | 31% | 132          | 34% | 95   | 24% | 43   | 11% |
| 15.  | Placement Cell                                                                           | 166       | 42% | 114          | 29% | 94   | 24% | 19   | 05% |
| 16.  | Alumnae Association                                                                      | 164       | 42% | 111          | 29% | 88   | 22% | 30   | 07% |
| 17.  | Your growth in personality in the time you have spent in the college                     | 169       | 43% | 145          | 37% | 73   | 19% | 06   | 01% |
| 18.  | Your potential to face the society after leaving the college                             | 155       | 40% | 127          | 32% | 100  | 25% | 11   | 03% |