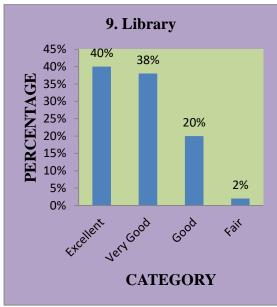

### NADAR MAHAJANA SANGAM SERMATHAI VASAN COLLEGE FOR WOMEN – MADURAI. ALUMNAE'S FEED BACK ANALYSIS 2023-2024

| S.NO |                                                                                          | +-        |     |              |     |      |     |      |     |
|------|------------------------------------------------------------------------------------------|-----------|-----|--------------|-----|------|-----|------|-----|
|      | QUESTION                                                                                 | Excellent | %   | Very<br>Good | %   | Good | %   | Fair | %   |
| 1.   | Does the college provides a caring Environment                                           | 164       | 42% | 138          | 35% | 80   | 20% | 11   | 03% |
| 2.   | Your opinion on College's contribution in building a strong sense of togetherness in you | 152       | 39% | 139          | 35% | 99   | 25% | 08   | 01% |
| 3.   | Administration                                                                           | 119       | 30% | 145          | 37% | 107  | 27% | 22   | 06% |
| 4.   | Discipline (Your ideas on dress code, moral code and ethics)                             | 139       | 35% | 137          | 35% | 99   | 25% | 18   | 05% |
| 5.   | Cleanliness in and around the campus                                                     | 127       | 32% | 160          | 41% | 79   | 20% | 27   | 07% |
| 6.   | Exposure to activities (Inter College & Intra College)                                   | 110       | 28% | 143          | 36% | 105  | 27% | 35   | 08% |
| 7.   | Sports Activities                                                                        | 185       | 47% | 112          | 29% | 79   | 46% | 17   | 04% |
| 8.   | Field Trips, Tours                                                                       | 165       | 42% | 113          | 29% | 84   | 21% | 31   | 08% |
| 9.   | Library                                                                                  | 157       | 40% | 149          | 38% | 77   | 20% | 10   | 02% |
| 10.  | Canteen                                                                                  | 97        | 25% | 147          | 37% | 128  | 33% | 24   | 06% |
| 11.  | Class Rooms                                                                              | 193       | 49% | 114          | 29% | 78   | 20% | 08   | 02% |
| 12.  | Lab Facilities                                                                           | 160       | 41% | 133          | 31% | 89   | 23% | 11   | 03% |
| 13.  | Hostel Facilities                                                                        | 133       | 34% | 122          | 31% | 114  | 29% | 24   | 06% |
| 14.  | Transport Facilities                                                                     | 123       | 31% | 132          | 34% | 95   | 24% | 43   | 11% |
| 15.  | Placement Cell                                                                           | 166       | 42% | 114          | 29% | 94   | 24% | 19   | 05% |
| 16.  | Alumnae Association                                                                      | 164       | 42% | 111          | 29% | 88   | 22% | 30   | 07% |
| 17.  | Your growth in personality in the time you have spent in the college                     | 169       | 43% | 145          | 37% | 73   | 19% | 06   | 01% |
| 18.  | Your potential to face the society after leaving the college                             | 155       | 40% | 127          | 32% | 100  | 25% | 11   | 03% |