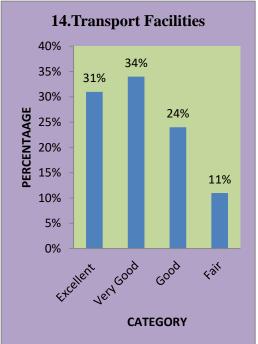

### NADAR MAHAJANA SANGAM SERMATHAI VASAN COLLEGE FOR WOMEN – MADURAI. ALUMNAE'S FEED BACK ANALYSIS 2023-2024

| S.NO |                                                                                          | +-        |     |              |     |      |     |      |     |
|------|------------------------------------------------------------------------------------------|-----------|-----|--------------|-----|------|-----|------|-----|
|      | QUESTION                                                                                 | Excellent | %   | Very<br>Good | %   | Good | %   | Fair | %   |
| 1.   | Does the college provides a caring Environment                                           | 164       | 42% | 138          | 35% | 80   | 20% | 11   | 03% |
| 2.   | Your opinion on College's contribution in building a strong sense of togetherness in you | 152       | 39% | 139          | 35% | 99   | 25% | 08   | 01% |
| 3.   | Administration                                                                           | 119       | 30% | 145          | 37% | 107  | 27% | 22   | 06% |
| 4.   | Discipline (Your ideas on dress code, moral code and ethics)                             | 139       | 35% | 137          | 35% | 99   | 25% | 18   | 05% |
| 5.   | Cleanliness in and around the campus                                                     | 127       | 32% | 160          | 41% | 79   | 20% | 27   | 07% |
| 6.   | Exposure to activities (Inter College & Intra College)                                   | 110       | 28% | 143          | 36% | 105  | 27% | 35   | 08% |
| 7.   | Sports Activities                                                                        | 185       | 47% | 112          | 29% | 79   | 46% | 17   | 04% |
| 8.   | Field Trips, Tours                                                                       | 165       | 42% | 113          | 29% | 84   | 21% | 31   | 08% |
| 9.   | Library                                                                                  | 157       | 40% | 149          | 38% | 77   | 20% | 10   | 02% |
| 10.  | Canteen                                                                                  | 97        | 25% | 147          | 37% | 128  | 33% | 24   | 06% |
| 11.  | Class Rooms                                                                              | 193       | 49% | 114          | 29% | 78   | 20% | 08   | 02% |
| 12.  | Lab Facilities                                                                           | 160       | 41% | 133          | 31% | 89   | 23% | 11   | 03% |
| 13.  | Hostel Facilities                                                                        | 133       | 34% | 122          | 31% | 114  | 29% | 24   | 06% |
| 14.  | Transport Facilities                                                                     | 123       | 31% | 132          | 34% | 95   | 24% | 43   | 11% |
| 15.  | Placement Cell                                                                           | 166       | 42% | 114          | 29% | 94   | 24% | 19   | 05% |
| 16.  | Alumnae Association                                                                      | 164       | 42% | 111          | 29% | 88   | 22% | 30   | 07% |
| 17.  | Your growth in personality in the time you have spent in the college                     | 169       | 43% | 145          | 37% | 73   | 19% | 06   | 01% |
| 18.  | Your potential to face the society after leaving the college                             | 155       | 40% | 127          | 32% | 100  | 25% | 11   | 03% |