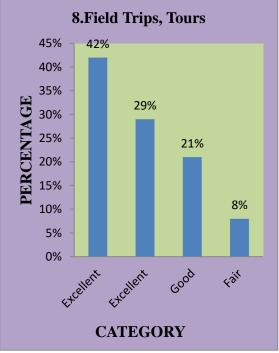

### NADAR MAHAJANA SANGAM SERMATHAI VASAN COLLEGE FOR WOMEN – MADURAI. ALUMNAE'S FEED BACK ANALYSIS 2023-2024

| S.NO |                                                                                          | +-        |     |              |     |      |     |      |     |
|------|------------------------------------------------------------------------------------------|-----------|-----|--------------|-----|------|-----|------|-----|
|      | QUESTION                                                                                 | Excellent | %   | Very<br>Good | %   | Good | %   | Fair | %   |
| 1.   | Does the college provides a caring Environment                                           | 164       | 42% | 138          | 35% | 80   | 20% | 11   | 03% |
| 2.   | Your opinion on College's contribution in building a strong sense of togetherness in you | 152       | 39% | 139          | 35% | 99   | 25% | 08   | 01% |
| 3.   | Administration                                                                           | 119       | 30% | 145          | 37% | 107  | 27% | 22   | 06% |
| 4.   | Discipline (Your ideas on dress code, moral code and ethics)                             | 139       | 35% | 137          | 35% | 99   | 25% | 18   | 05% |
| 5.   | Cleanliness in and around the campus                                                     | 127       | 32% | 160          | 41% | 79   | 20% | 27   | 07% |
| 6.   | Exposure to activities (Inter College & Intra College)                                   | 110       | 28% | 143          | 36% | 105  | 27% | 35   | 08% |
| 7.   | Sports Activities                                                                        | 185       | 47% | 112          | 29% | 79   | 46% | 17   | 04% |
| 8.   | Field Trips, Tours                                                                       | 165       | 42% | 113          | 29% | 84   | 21% | 31   | 08% |
| 9.   | Library                                                                                  | 157       | 40% | 149          | 38% | 77   | 20% | 10   | 02% |
| 10.  | Canteen                                                                                  | 97        | 25% | 147          | 37% | 128  | 33% | 24   | 06% |
| 11.  | Class Rooms                                                                              | 193       | 49% | 114          | 29% | 78   | 20% | 08   | 02% |
| 12.  | Lab Facilities                                                                           | 160       | 41% | 133          | 31% | 89   | 23% | 11   | 03% |
| 13.  | Hostel Facilities                                                                        | 133       | 34% | 122          | 31% | 114  | 29% | 24   | 06% |
| 14.  | Transport Facilities                                                                     | 123       | 31% | 132          | 34% | 95   | 24% | 43   | 11% |
| 15.  | Placement Cell                                                                           | 166       | 42% | 114          | 29% | 94   | 24% | 19   | 05% |
| 16.  | Alumnae Association                                                                      | 164       | 42% | 111          | 29% | 88   | 22% | 30   | 07% |
| 17.  | Your growth in personality in the time you have spent in the college                     | 169       | 43% | 145          | 37% | 73   | 19% | 06   | 01% |
| 18.  | Your potential to face the society after leaving the college                             | 155       | 40% | 127          | 32% | 100  | 25% | 11   | 03% |