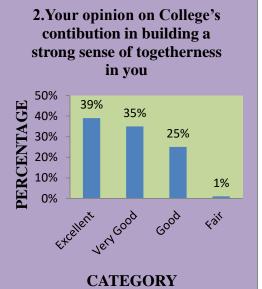

### NADAR MAHAJANA SANGAM SERMATHAI VASAN COLLEGE FOR WOMEN – MADURAI. ALUMNAE'S FEED BACK ANALYSIS 2023-2024

| S.NO |                                                                                          | +-        |     |              |     |      |     |      |     |
|------|------------------------------------------------------------------------------------------|-----------|-----|--------------|-----|------|-----|------|-----|
|      | QUESTION                                                                                 | Excellent | %   | Very<br>Good | %   | Good | %   | Fair | %   |
| 1.   | Does the college provides a caring Environment                                           | 164       | 42% | 138          | 35% | 80   | 20% | 11   | 03% |
| 2.   | Your opinion on College's contribution in building a strong sense of togetherness in you | 152       | 39% | 139          | 35% | 99   | 25% | 08   | 01% |
| 3.   | Administration                                                                           | 119       | 30% | 145          | 37% | 107  | 27% | 22   | 06% |
| 4.   | Discipline (Your ideas on dress code, moral code and ethics)                             | 139       | 35% | 137          | 35% | 99   | 25% | 18   | 05% |
| 5.   | Cleanliness in and around the campus                                                     | 127       | 32% | 160          | 41% | 79   | 20% | 27   | 07% |
| 6.   | Exposure to activities (Inter College & Intra College)                                   | 110       | 28% | 143          | 36% | 105  | 27% | 35   | 08% |
| 7.   | Sports Activities                                                                        | 185       | 47% | 112          | 29% | 79   | 46% | 17   | 04% |
| 8.   | Field Trips, Tours                                                                       | 165       | 42% | 113          | 29% | 84   | 21% | 31   | 08% |
| 9.   | Library                                                                                  | 157       | 40% | 149          | 38% | 77   | 20% | 10   | 02% |
| 10.  | Canteen                                                                                  | 97        | 25% | 147          | 37% | 128  | 33% | 24   | 06% |
| 11.  | Class Rooms                                                                              | 193       | 49% | 114          | 29% | 78   | 20% | 08   | 02% |
| 12.  | Lab Facilities                                                                           | 160       | 41% | 133          | 31% | 89   | 23% | 11   | 03% |
| 13.  | Hostel Facilities                                                                        | 133       | 34% | 122          | 31% | 114  | 29% | 24   | 06% |
| 14.  | Transport Facilities                                                                     | 123       | 31% | 132          | 34% | 95   | 24% | 43   | 11% |
| 15.  | Placement Cell                                                                           | 166       | 42% | 114          | 29% | 94   | 24% | 19   | 05% |
| 16.  | Alumnae Association                                                                      | 164       | 42% | 111          | 29% | 88   | 22% | 30   | 07% |
| 17.  | Your growth in personality in the time you have spent in the college                     | 169       | 43% | 145          | 37% | 73   | 19% | 06   | 01% |
| 18.  | Your potential to face the society after leaving the college                             | 155       | 40% | 127          | 32% | 100  | 25% | 11   | 03% |