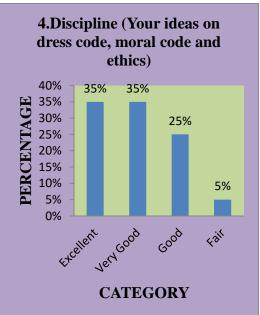

### NADAR MAHAJANA SANGAM SERMATHAI VASAN COLLEGE FOR WOMEN – MADURAI. ALUMNAE'S FEED BACK ANALYSIS 2023-2024

| S.NO |                                                                                          | +-        |     |              |     |      |     |      |     |
|------|------------------------------------------------------------------------------------------|-----------|-----|--------------|-----|------|-----|------|-----|
|      | QUESTION                                                                                 | Excellent | %   | Very<br>Good | %   | Good | %   | Fair | %   |
| 1.   | Does the college provides a caring Environment                                           | 164       | 42% | 138          | 35% | 80   | 20% | 11   | 03% |
| 2.   | Your opinion on College's contribution in building a strong sense of togetherness in you | 152       | 39% | 139          | 35% | 99   | 25% | 08   | 01% |
| 3.   | Administration                                                                           | 119       | 30% | 145          | 37% | 107  | 27% | 22   | 06% |
| 4.   | Discipline (Your ideas on dress code, moral code and ethics)                             | 139       | 35% | 137          | 35% | 99   | 25% | 18   | 05% |
| 5.   | Cleanliness in and around the campus                                                     | 127       | 32% | 160          | 41% | 79   | 20% | 27   | 07% |
| 6.   | Exposure to activities (Inter College & Intra College)                                   | 110       | 28% | 143          | 36% | 105  | 27% | 35   | 08% |
| 7.   | Sports Activities                                                                        | 185       | 47% | 112          | 29% | 79   | 46% | 17   | 04% |
| 8.   | Field Trips, Tours                                                                       | 165       | 42% | 113          | 29% | 84   | 21% | 31   | 08% |
| 9.   | Library                                                                                  | 157       | 40% | 149          | 38% | 77   | 20% | 10   | 02% |
| 10.  | Canteen                                                                                  | 97        | 25% | 147          | 37% | 128  | 33% | 24   | 06% |
| 11.  | Class Rooms                                                                              | 193       | 49% | 114          | 29% | 78   | 20% | 08   | 02% |
| 12.  | Lab Facilities                                                                           | 160       | 41% | 133          | 31% | 89   | 23% | 11   | 03% |
| 13.  | Hostel Facilities                                                                        | 133       | 34% | 122          | 31% | 114  | 29% | 24   | 06% |
| 14.  | Transport Facilities                                                                     | 123       | 31% | 132          | 34% | 95   | 24% | 43   | 11% |
| 15.  | Placement Cell                                                                           | 166       | 42% | 114          | 29% | 94   | 24% | 19   | 05% |
| 16.  | Alumnae Association                                                                      | 164       | 42% | 111          | 29% | 88   | 22% | 30   | 07% |
| 17.  | Your growth in personality in the time you have spent in the college                     | 169       | 43% | 145          | 37% | 73   | 19% | 06   | 01% |
| 18.  | Your potential to face the society after leaving the college                             | 155       | 40% | 127          | 32% | 100  | 25% | 11   | 03% |