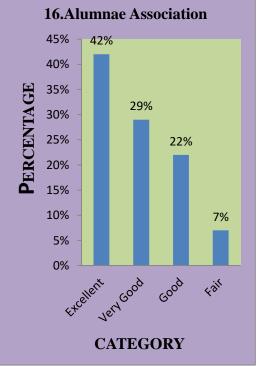

### NADAR MAHAJANA SANGAM SERMATHAI VASAN COLLEGE FOR WOMEN – MADURAI. ALUMNAE'S FEED BACK ANALYSIS 2023-2024

| S.NO |                                                                                          | +-        |     |              |     |      |     |      |     |
|------|------------------------------------------------------------------------------------------|-----------|-----|--------------|-----|------|-----|------|-----|
|      | QUESTION                                                                                 | Excellent | %   | Very<br>Good | %   | Good | %   | Fair | %   |
| 1.   | Does the college provides a caring Environment                                           | 164       | 42% | 138          | 35% | 80   | 20% | 11   | 03% |
| 2.   | Your opinion on College's contribution in building a strong sense of togetherness in you | 152       | 39% | 139          | 35% | 99   | 25% | 08   | 01% |
| 3.   | Administration                                                                           | 119       | 30% | 145          | 37% | 107  | 27% | 22   | 06% |
| 4.   | Discipline (Your ideas on dress code, moral code and ethics)                             | 139       | 35% | 137          | 35% | 99   | 25% | 18   | 05% |
| 5.   | Cleanliness in and around the campus                                                     | 127       | 32% | 160          | 41% | 79   | 20% | 27   | 07% |
| 6.   | Exposure to activities (Inter College & Intra College)                                   | 110       | 28% | 143          | 36% | 105  | 27% | 35   | 08% |
| 7.   | Sports Activities                                                                        | 185       | 47% | 112          | 29% | 79   | 46% | 17   | 04% |
| 8.   | Field Trips, Tours                                                                       | 165       | 42% | 113          | 29% | 84   | 21% | 31   | 08% |
| 9.   | Library                                                                                  | 157       | 40% | 149          | 38% | 77   | 20% | 10   | 02% |
| 10.  | Canteen                                                                                  | 97        | 25% | 147          | 37% | 128  | 33% | 24   | 06% |
| 11.  | Class Rooms                                                                              | 193       | 49% | 114          | 29% | 78   | 20% | 08   | 02% |
| 12.  | Lab Facilities                                                                           | 160       | 41% | 133          | 31% | 89   | 23% | 11   | 03% |
| 13.  | Hostel Facilities                                                                        | 133       | 34% | 122          | 31% | 114  | 29% | 24   | 06% |
| 14.  | Transport Facilities                                                                     | 123       | 31% | 132          | 34% | 95   | 24% | 43   | 11% |
| 15.  | Placement Cell                                                                           | 166       | 42% | 114          | 29% | 94   | 24% | 19   | 05% |
| 16.  | Alumnae Association                                                                      | 164       | 42% | 111          | 29% | 88   | 22% | 30   | 07% |
| 17.  | Your growth in personality in the time you have spent in the college                     | 169       | 43% | 145          | 37% | 73   | 19% | 06   | 01% |
| 18.  | Your potential to face the society after leaving the college                             | 155       | 40% | 127          | 32% | 100  | 25% | 11   | 03% |