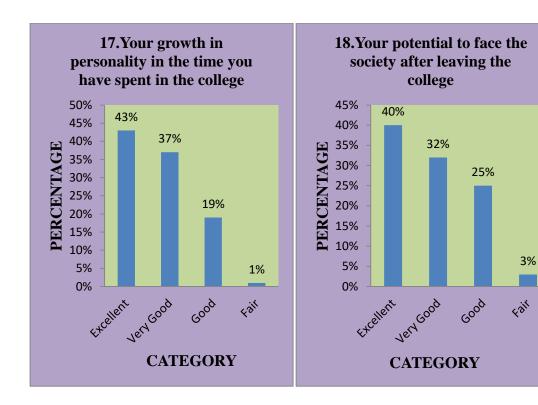

### NADAR MAHAJANA SANGAM SERMATHAI VASAN COLLEGE FOR WOMEN – MADURAI. ALUMNAE'S FEED BACK ANALYSIS 2023-2024

| S.NO |                                                                                          | +-        |     |              |     |      |     |      |     |
|------|------------------------------------------------------------------------------------------|-----------|-----|--------------|-----|------|-----|------|-----|
|      | QUESTION                                                                                 | Excellent | %   | Very<br>Good | %   | Good | %   | Fair | %   |
| 1.   | Does the college provides a caring Environment                                           | 164       | 42% | 138          | 35% | 80   | 20% | 11   | 03% |
| 2.   | Your opinion on College's contribution in building a strong sense of togetherness in you | 152       | 39% | 139          | 35% | 99   | 25% | 08   | 01% |
| 3.   | Administration                                                                           | 119       | 30% | 145          | 37% | 107  | 27% | 22   | 06% |
| 4.   | Discipline (Your ideas on dress code, moral code and ethics)                             | 139       | 35% | 137          | 35% | 99   | 25% | 18   | 05% |
| 5.   | Cleanliness in and around the campus                                                     | 127       | 32% | 160          | 41% | 79   | 20% | 27   | 07% |
| 6.   | Exposure to activities (Inter College & Intra College)                                   | 110       | 28% | 143          | 36% | 105  | 27% | 35   | 08% |
| 7.   | Sports Activities                                                                        | 185       | 47% | 112          | 29% | 79   | 46% | 17   | 04% |
| 8.   | Field Trips, Tours                                                                       | 165       | 42% | 113          | 29% | 84   | 21% | 31   | 08% |
| 9.   | Library                                                                                  | 157       | 40% | 149          | 38% | 77   | 20% | 10   | 02% |
| 10.  | Canteen                                                                                  | 97        | 25% | 147          | 37% | 128  | 33% | 24   | 06% |
| 11.  | Class Rooms                                                                              | 193       | 49% | 114          | 29% | 78   | 20% | 08   | 02% |
| 12.  | Lab Facilities                                                                           | 160       | 41% | 133          | 31% | 89   | 23% | 11   | 03% |
| 13.  | Hostel Facilities                                                                        | 133       | 34% | 122          | 31% | 114  | 29% | 24   | 06% |
| 14.  | Transport Facilities                                                                     | 123       | 31% | 132          | 34% | 95   | 24% | 43   | 11% |
| 15.  | Placement Cell                                                                           | 166       | 42% | 114          | 29% | 94   | 24% | 19   | 05% |
| 16.  | Alumnae Association                                                                      | 164       | 42% | 111          | 29% | 88   | 22% | 30   | 07% |
| 17.  | Your growth in personality in the time you have spent in the college                     | 169       | 43% | 145          | 37% | 73   | 19% | 06   | 01% |
| 18.  | Your potential to face the society after leaving the college                             | 155       | 40% | 127          | 32% | 100  | 25% | 11   | 03% |