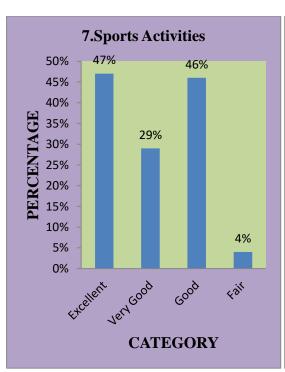

### NADAR MAHAJANA SANGAM SERMATHAI VASAN COLLEGE FOR WOMEN – MADURAI. ALUMNAE'S FEED BACK ANALYSIS 2023-2024

| S.NO |                                                                                          | +-        |     |              |     |      |     |      |     |
|------|------------------------------------------------------------------------------------------|-----------|-----|--------------|-----|------|-----|------|-----|
|      | QUESTION                                                                                 | Excellent | %   | Very<br>Good | %   | Good | %   | Fair | %   |
| 1.   | Does the college provides a caring Environment                                           | 164       | 42% | 138          | 35% | 80   | 20% | 11   | 03% |
| 2.   | Your opinion on College's contribution in building a strong sense of togetherness in you | 152       | 39% | 139          | 35% | 99   | 25% | 08   | 01% |
| 3.   | Administration                                                                           | 119       | 30% | 145          | 37% | 107  | 27% | 22   | 06% |
| 4.   | Discipline (Your ideas on dress code, moral code and ethics)                             | 139       | 35% | 137          | 35% | 99   | 25% | 18   | 05% |
| 5.   | Cleanliness in and around the campus                                                     | 127       | 32% | 160          | 41% | 79   | 20% | 27   | 07% |
| 6.   | Exposure to activities (Inter College & Intra College)                                   | 110       | 28% | 143          | 36% | 105  | 27% | 35   | 08% |
| 7.   | Sports Activities                                                                        | 185       | 47% | 112          | 29% | 79   | 46% | 17   | 04% |
| 8.   | Field Trips, Tours                                                                       | 165       | 42% | 113          | 29% | 84   | 21% | 31   | 08% |
| 9.   | Library                                                                                  | 157       | 40% | 149          | 38% | 77   | 20% | 10   | 02% |
| 10.  | Canteen                                                                                  | 97        | 25% | 147          | 37% | 128  | 33% | 24   | 06% |
| 11.  | Class Rooms                                                                              | 193       | 49% | 114          | 29% | 78   | 20% | 08   | 02% |
| 12.  | Lab Facilities                                                                           | 160       | 41% | 133          | 31% | 89   | 23% | 11   | 03% |
| 13.  | Hostel Facilities                                                                        | 133       | 34% | 122          | 31% | 114  | 29% | 24   | 06% |
| 14.  | Transport Facilities                                                                     | 123       | 31% | 132          | 34% | 95   | 24% | 43   | 11% |
| 15.  | Placement Cell                                                                           | 166       | 42% | 114          | 29% | 94   | 24% | 19   | 05% |
| 16.  | Alumnae Association                                                                      | 164       | 42% | 111          | 29% | 88   | 22% | 30   | 07% |
| 17.  | Your growth in personality in the time you have spent in the college                     | 169       | 43% | 145          | 37% | 73   | 19% | 06   | 01% |
| 18.  | Your potential to face the society after leaving the college                             | 155       | 40% | 127          | 32% | 100  | 25% | 11   | 03% |