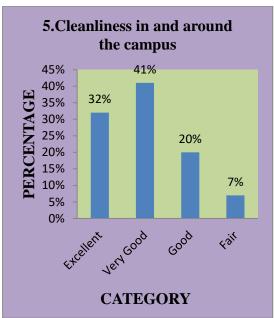

### NADAR MAHAJANA SANGAM SERMATHAI VASAN COLLEGE FOR WOMEN – MADURAI. ALUMNAE'S FEED BACK ANALYSIS 2023-2024

| S.NO |                                                                                          | +-        |     |              |     |      |     |      |     |
|------|------------------------------------------------------------------------------------------|-----------|-----|--------------|-----|------|-----|------|-----|
|      | QUESTION                                                                                 | Excellent | %   | Very<br>Good | %   | Good | %   | Fair | %   |
| 1.   | Does the college provides a caring Environment                                           | 164       | 42% | 138          | 35% | 80   | 20% | 11   | 03% |
| 2.   | Your opinion on College's contribution in building a strong sense of togetherness in you | 152       | 39% | 139          | 35% | 99   | 25% | 08   | 01% |
| 3.   | Administration                                                                           | 119       | 30% | 145          | 37% | 107  | 27% | 22   | 06% |
| 4.   | Discipline (Your ideas on dress code, moral code and ethics)                             | 139       | 35% | 137          | 35% | 99   | 25% | 18   | 05% |
| 5.   | Cleanliness in and around the campus                                                     | 127       | 32% | 160          | 41% | 79   | 20% | 27   | 07% |
| 6.   | Exposure to activities (Inter College & Intra College)                                   | 110       | 28% | 143          | 36% | 105  | 27% | 35   | 08% |
| 7.   | Sports Activities                                                                        | 185       | 47% | 112          | 29% | 79   | 46% | 17   | 04% |
| 8.   | Field Trips, Tours                                                                       | 165       | 42% | 113          | 29% | 84   | 21% | 31   | 08% |
| 9.   | Library                                                                                  | 157       | 40% | 149          | 38% | 77   | 20% | 10   | 02% |
| 10.  | Canteen                                                                                  | 97        | 25% | 147          | 37% | 128  | 33% | 24   | 06% |
| 11.  | Class Rooms                                                                              | 193       | 49% | 114          | 29% | 78   | 20% | 08   | 02% |
| 12.  | Lab Facilities                                                                           | 160       | 41% | 133          | 31% | 89   | 23% | 11   | 03% |
| 13.  | Hostel Facilities                                                                        | 133       | 34% | 122          | 31% | 114  | 29% | 24   | 06% |
| 14.  | Transport Facilities                                                                     | 123       | 31% | 132          | 34% | 95   | 24% | 43   | 11% |
| 15.  | Placement Cell                                                                           | 166       | 42% | 114          | 29% | 94   | 24% | 19   | 05% |
| 16.  | Alumnae Association                                                                      | 164       | 42% | 111          | 29% | 88   | 22% | 30   | 07% |
| 17.  | Your growth in personality in the time you have spent in the college                     | 169       | 43% | 145          | 37% | 73   | 19% | 06   | 01% |
| 18.  | Your potential to face the society after leaving the college                             | 155       | 40% | 127          | 32% | 100  | 25% | 11   | 03% |