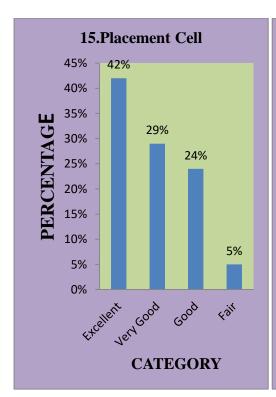

### NADAR MAHAJANA SANGAM SERMATHAI VASAN COLLEGE FOR WOMEN – MADURAI. ALUMNAE'S FEED BACK ANALYSIS 2023-2024

| S.NO |                                                                                          | +-        |     |              |     |      |     |      |     |
|------|------------------------------------------------------------------------------------------|-----------|-----|--------------|-----|------|-----|------|-----|
|      | QUESTION                                                                                 | Excellent | %   | Very<br>Good | %   | Good | %   | Fair | %   |
| 1.   | Does the college provides a caring Environment                                           | 164       | 42% | 138          | 35% | 80   | 20% | 11   | 03% |
| 2.   | Your opinion on College's contribution in building a strong sense of togetherness in you | 152       | 39% | 139          | 35% | 99   | 25% | 08   | 01% |
| 3.   | Administration                                                                           | 119       | 30% | 145          | 37% | 107  | 27% | 22   | 06% |
| 4.   | Discipline (Your ideas on dress code, moral code and ethics)                             | 139       | 35% | 137          | 35% | 99   | 25% | 18   | 05% |
| 5.   | Cleanliness in and around the campus                                                     | 127       | 32% | 160          | 41% | 79   | 20% | 27   | 07% |
| 6.   | Exposure to activities (Inter College & Intra College)                                   | 110       | 28% | 143          | 36% | 105  | 27% | 35   | 08% |
| 7.   | Sports Activities                                                                        | 185       | 47% | 112          | 29% | 79   | 46% | 17   | 04% |
| 8.   | Field Trips, Tours                                                                       | 165       | 42% | 113          | 29% | 84   | 21% | 31   | 08% |
| 9.   | Library                                                                                  | 157       | 40% | 149          | 38% | 77   | 20% | 10   | 02% |
| 10.  | Canteen                                                                                  | 97        | 25% | 147          | 37% | 128  | 33% | 24   | 06% |
| 11.  | Class Rooms                                                                              | 193       | 49% | 114          | 29% | 78   | 20% | 08   | 02% |
| 12.  | Lab Facilities                                                                           | 160       | 41% | 133          | 31% | 89   | 23% | 11   | 03% |
| 13.  | Hostel Facilities                                                                        | 133       | 34% | 122          | 31% | 114  | 29% | 24   | 06% |
| 14.  | Transport Facilities                                                                     | 123       | 31% | 132          | 34% | 95   | 24% | 43   | 11% |
| 15.  | Placement Cell                                                                           | 166       | 42% | 114          | 29% | 94   | 24% | 19   | 05% |
| 16.  | Alumnae Association                                                                      | 164       | 42% | 111          | 29% | 88   | 22% | 30   | 07% |
| 17.  | Your growth in personality in the time you have spent in the college                     | 169       | 43% | 145          | 37% | 73   | 19% | 06   | 01% |
| 18.  | Your potential to face the society after leaving the college                             | 155       | 40% | 127          | 32% | 100  | 25% | 11   | 03% |