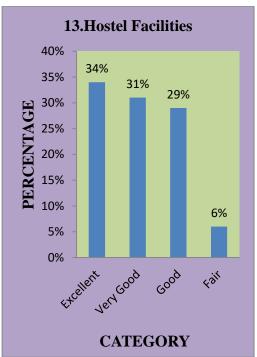

### NADAR MAHAJANA SANGAM SERMATHAI VASAN COLLEGE FOR WOMEN – MADURAI. ALUMNAE'S FEED BACK ANALYSIS 2023-2024

| S.NO |                                                                                          | +-        |     |              |     |      |     |      |     |
|------|------------------------------------------------------------------------------------------|-----------|-----|--------------|-----|------|-----|------|-----|
|      | QUESTION                                                                                 | Excellent | %   | Very<br>Good | %   | Good | %   | Fair | %   |
| 1.   | Does the college provides a caring Environment                                           | 164       | 42% | 138          | 35% | 80   | 20% | 11   | 03% |
| 2.   | Your opinion on College's contribution in building a strong sense of togetherness in you | 152       | 39% | 139          | 35% | 99   | 25% | 08   | 01% |
| 3.   | Administration                                                                           | 119       | 30% | 145          | 37% | 107  | 27% | 22   | 06% |
| 4.   | Discipline (Your ideas on dress code, moral code and ethics)                             | 139       | 35% | 137          | 35% | 99   | 25% | 18   | 05% |
| 5.   | Cleanliness in and around the campus                                                     | 127       | 32% | 160          | 41% | 79   | 20% | 27   | 07% |
| 6.   | Exposure to activities (Inter College & Intra College)                                   | 110       | 28% | 143          | 36% | 105  | 27% | 35   | 08% |
| 7.   | Sports Activities                                                                        | 185       | 47% | 112          | 29% | 79   | 46% | 17   | 04% |
| 8.   | Field Trips, Tours                                                                       | 165       | 42% | 113          | 29% | 84   | 21% | 31   | 08% |
| 9.   | Library                                                                                  | 157       | 40% | 149          | 38% | 77   | 20% | 10   | 02% |
| 10.  | Canteen                                                                                  | 97        | 25% | 147          | 37% | 128  | 33% | 24   | 06% |
| 11.  | Class Rooms                                                                              | 193       | 49% | 114          | 29% | 78   | 20% | 08   | 02% |
| 12.  | Lab Facilities                                                                           | 160       | 41% | 133          | 31% | 89   | 23% | 11   | 03% |
| 13.  | Hostel Facilities                                                                        | 133       | 34% | 122          | 31% | 114  | 29% | 24   | 06% |
| 14.  | Transport Facilities                                                                     | 123       | 31% | 132          | 34% | 95   | 24% | 43   | 11% |
| 15.  | Placement Cell                                                                           | 166       | 42% | 114          | 29% | 94   | 24% | 19   | 05% |
| 16.  | Alumnae Association                                                                      | 164       | 42% | 111          | 29% | 88   | 22% | 30   | 07% |
| 17.  | Your growth in personality in the time you have spent in the college                     | 169       | 43% | 145          | 37% | 73   | 19% | 06   | 01% |
| 18.  | Your potential to face the society after leaving the college                             | 155       | 40% | 127          | 32% | 100  | 25% | 11   | 03% |